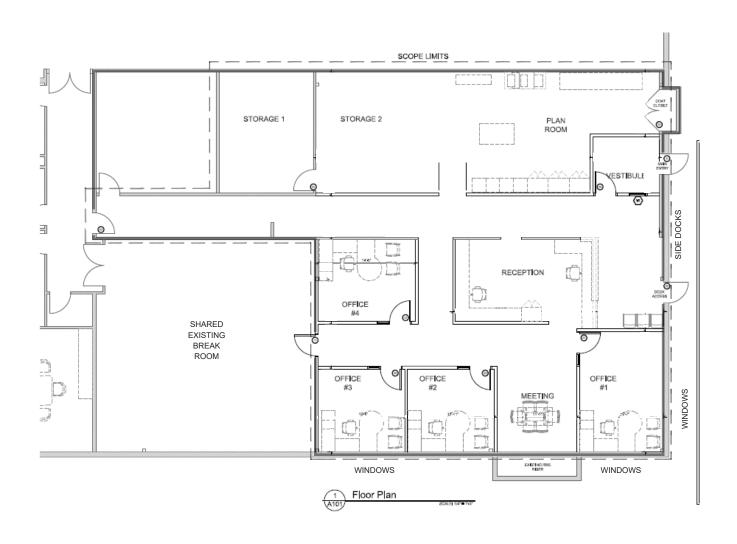

## Lease Rate: \$15.00/Sq. Ft., Full Service

- Four Private Offices
- Dedicated 15 Car Parking
- Use of Building's Conference Room and Break Room
- Turn-Key Space
- Corner Suite with Ample Windows
- Floor Plan on Back