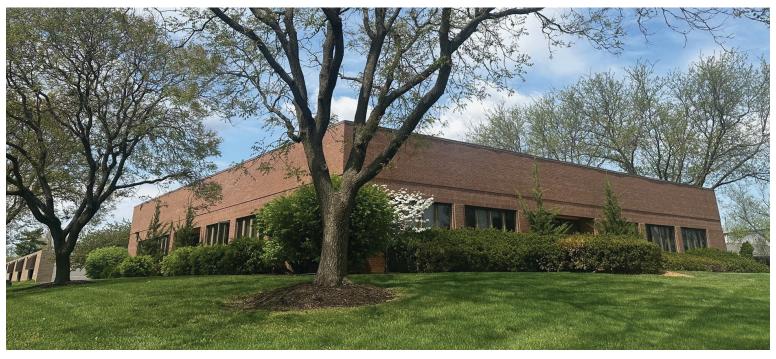

## For Sale

7,300± Office/Warehouse

1601 Headland Dr./ 233 Wolfner Dr. Fenton, MO 63026

Sale Price: \$730,000 (\$100/Sq. Ft.)

Leased to 11/30/2026

- Ideal Investment or Future Owner/User
- Designed to Accomodate 2 Tenants or Single User
- 233 Wolfner, Suite of 2,850± SF with 55% Office
- 1601 Headland, Suite of 4,450± SF with 70% Office
- Dock Platform to Accomodate 2 Trucks
- Mix of Private Offices, Open Office Areas,
  Conference Rooms, Kitchen/Breakroom
- 12' Ceiling Height
- Contact Agents Ashley Bowersox and Scott Martin for Financial Details

## 1601 Headland Drive/ 233 Wolfner Drive Fenton, MO 63026