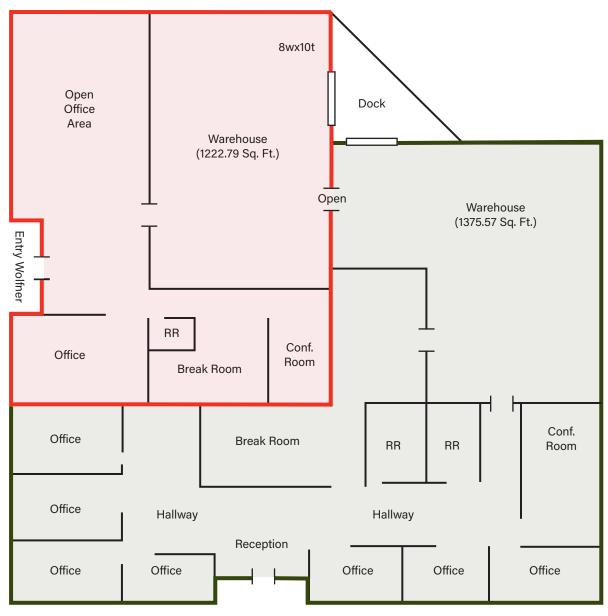

## Floor Plan On Reverse Side

Office Industrial Retail Institutional Investment Management

Commercial Real Estate 1401 S. Brentwood Blvd. Suite 650 St. Louis, MO 63144 www.hillikercorp.com 314 781 0001

Individual Membership in the Society of Industrial and Office Realtors

## For Sale

7,300± Office/Warehouse

1601 Headland Dr./ 233 Wolfner Dr. Fenton, MO 63026

Sale Price: \$730,000 (\$100/Sq. Ft.)

Leased to 11/30/2026

- Ideal Investment or Future Owner/User
- Designed to Accomodate 2 Tenants or Single User
- 233 Wolfner, Suite of 2,850± SF with 55% Office
- 1601 Headland, Suite of 4,450± SF with 70% Office
- Dock Platform to Accomodate 2 Trucks
- Mix of Private Offices, Open Office Areas,
  Conference Rooms, Kitchen/Breakroom
- 12' Ceiling Height
- Contact Agents Ashley Bowersox and Scott Martin for Financial Details