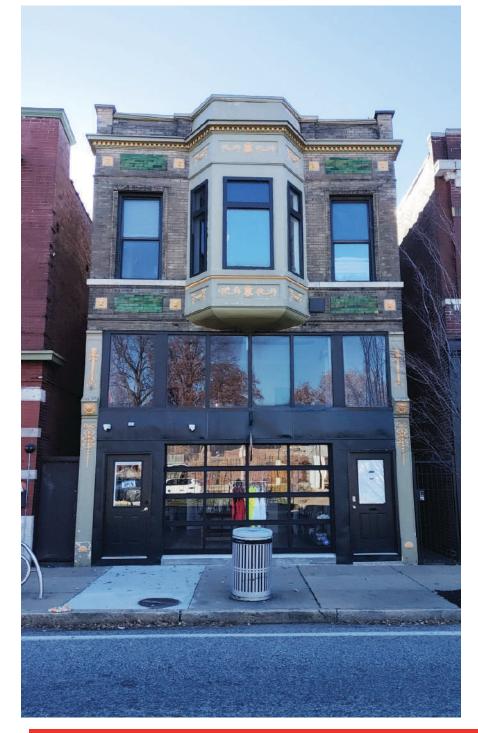

# For Sale or Lease 4,200± Sq. Ft. Office/Retail Building

### 4304 Manchester Ave. St. Louis, MO 63110

### Sale Price: \$695,000.00

### Lease Rate: \$17.95/Sq. Ft. MG

- Potential Live/Work Opportunity in the Heart of The Grove
- 2,000 ± Sq. Ft. Apartment on Upper Level, Currently an Airbnb
- Mezzanine Level With Additional Office Space
- Private Parking in Rear With Ample Public Parking
- 1st Floor Retail Space With Office
- New Roof, Electric, Plumbing, and HVAC
- More Photos on Back