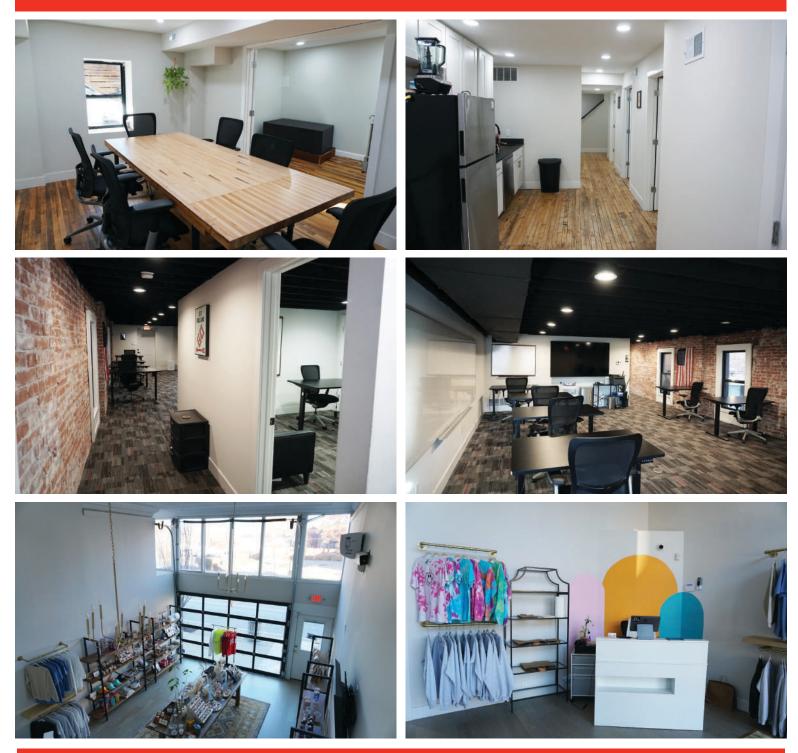

### Lease Rate: \$17.95/Sq. Ft. MG

- Potential Live/Work Opportunity in the Heart of The Grove
- 2,000 ± Sq. Ft. Apartment on Upper Level, Currently an Airbnb
- Mezzanine Level With Additional Office Space
- Private Parking in Rear With Ample Public Parking
- 1st Floor Retail Space With Office
- New Roof, Electric, Plumbing, and HVAC
- More Photos on Back