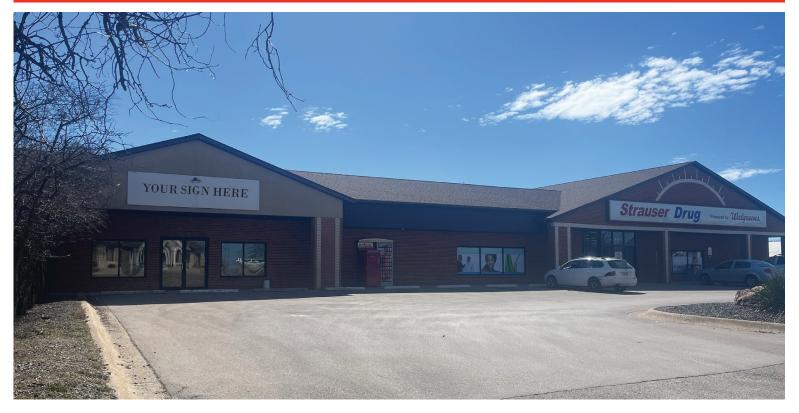

## **For Lease**

4,900± Sq. Ft. Retail/Office Space

20 E. Springfield Rd. Sullivan, MO 63080

## Lease Rate: \$9.67/Sq. Ft. NNN

- Convenient Location in Sullivan, MO
- Next to Walgreens
- Ample Parking
- Rear Double-Door Loading Area
- Updated Flooring

**More Photos on Back** 

Kevin Eskridge keskridge@hillikercorp.com