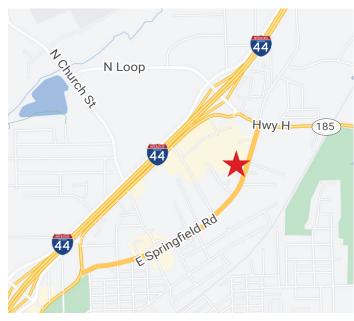

## **For Lease**

4,900± Sq. Ft. Retail/Office Space

20 E. Springfield Rd. Sullivan, MO 63080

## Lease Rate: \$9.67/Sq. Ft. NNN

- Convenient Location in Sullivan, MO
- Next to Walgreens
- Ample Parking
- Rear Double-Door Loading Area
- Updated Flooring

**More Photos on Back** 

Kevin Eskridge keskridge@hillikercorp.com