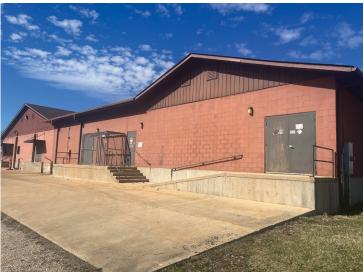

## **For Lease**

4,900± Sq. Ft. Retail/Office Space

20 E. Springfield Rd. Sullivan, MO 63080

## Lease Rate: \$9.67/Sq. Ft. NNN

- Convenient Location in Sullivan, MO
- Next to Walgreens
- Ample Parking
- Rear Double-Door Loading Area
- Updated Flooring

**More Photos on Back** 

Kevin Eskridge keskridge@hillikercorp.com