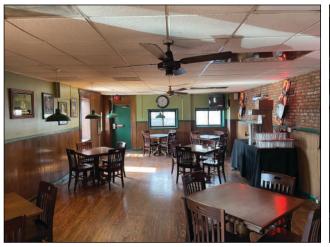

## FOR SALE 6,900± Sq. Ft. Restaurant Building & 1,600± Sq. Ft. Apartment Building

HILLIKER

CORPORATION'

4400-4416 N. Broadway St. Louis, MO 63147

Sale Price: \$495,000

- 6,900± Sq. Ft. Restaurant Building
- .58± Acre Site
- Well-Maintained Restaurant/Bar
- Ample Street Parking
- Large Fenced 30± Car Parking Lot
- 2-Tenant Apartment Building Leased at \$900/month
- Includes all F, F & E (Some Brand New)