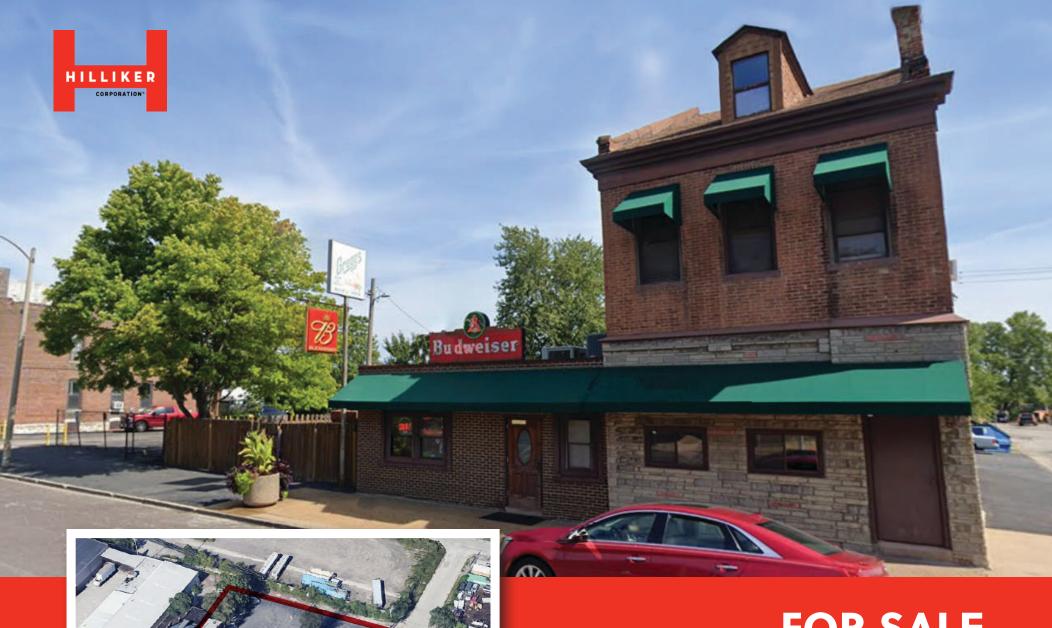

## **FOR SALE**

6,900± Sq. Ft. Restaurant Building & 1,600± Sq. Ft. Apartment Building

4400-4416 N. Broadway St. Louis, MO 63147

## FOR SALE 6,900± Sq. Ft. Restaurant Building & 1,600± Sq. Ft. Apartment Building

HILLIKER

CORPORATION'

4400-4416 N. Broadway St. Louis, MO 63147

Sale Price: \$495,000

- 6,900± Sq. Ft. Restaurant Building
- .58± Acre Site
- Well-Maintained Restaurant/Bar
- Ample Street Parking
- Large Fenced 30± Car Parking Lot
- 2-Tenant Apartment Building Leased at \$900/month
- Includes all F, F & E (Some Brand New)