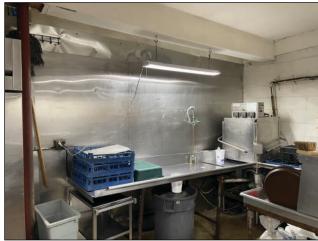

## FOR SALE 6,900± Sq. Ft. Restaurant Building & 1,600± Sq. Ft. Apartment Building

HILLIKER

CORPORATION'

4400-4416 N. Broadway St. Louis, MO 63147

Sale Price: \$495,000

- 6,900± Sq. Ft. Restaurant Building
- .58± Acre Site
- Well-Maintained Restaurant/Bar
- Ample Street Parking
- Large Fenced 30± Car Parking Lot
- 2-Tenant Apartment Building Leased at \$900/month
- Includes all F, F & E (Some Brand New)