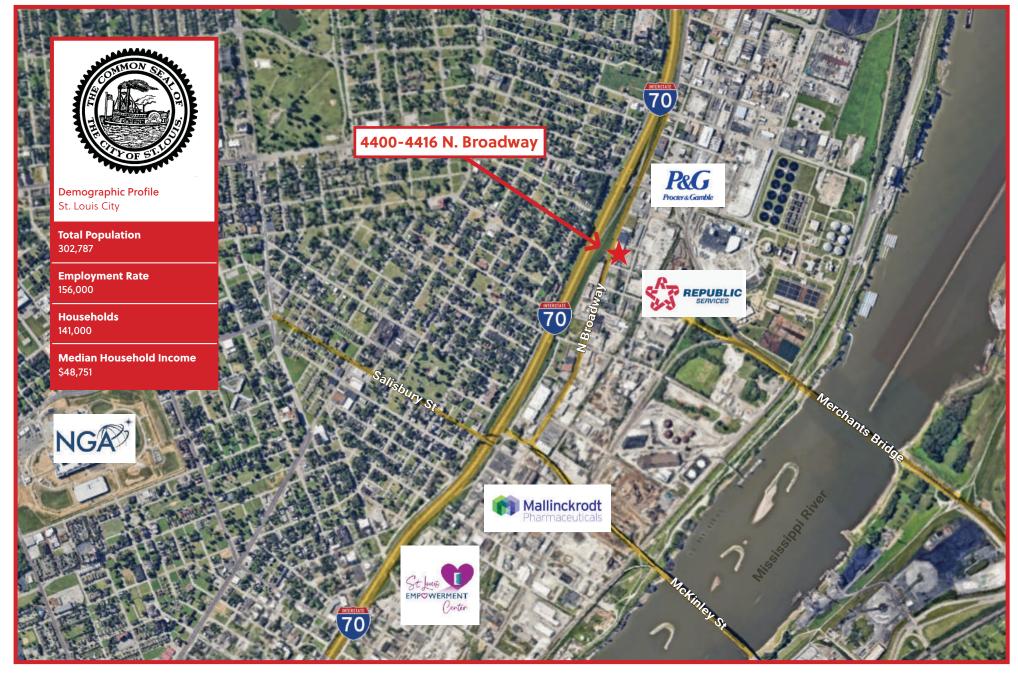

## FOR SALE 6,900± Sq. Ft. Restaurant Building & 1,600± Sq. Ft. Apartment Building

HILLIKER

CORPORATION'

4400-4416 N. Broadway St. Louis, MO 63147

Sale Price: \$495,000

- 6,900± Sq. Ft. Restaurant Building
- .58± Acre Site
- Well-Maintained Restaurant/Bar
- Ample Street Parking
- Large Fenced 30± Car Parking Lot
- 2-Tenant Apartment Building Leased at \$900/month
- Includes all F, F & E (Some Brand New)