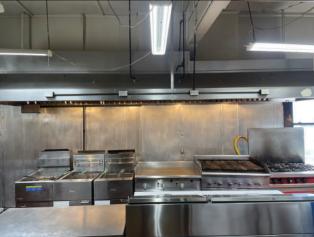

## FOR SALE 6,900± Sq. Ft. Restaurant Building & 1,600± Sq. Ft. Apartment Building

HILLIKER

CORPORATION'

4400-4416 N. Broadway St. Louis, MO 63147

Sale Price: \$495,000

- 6,900± Sq. Ft. Restaurant Building
- .58± Acre Site
- Well-Maintained Restaurant/Bar
- Ample Street Parking
- Large Fenced 30± Car Parking Lot
- 2-Tenant Apartment Building Leased at \$900/month
- Includes all F, F & E (Some Brand New)