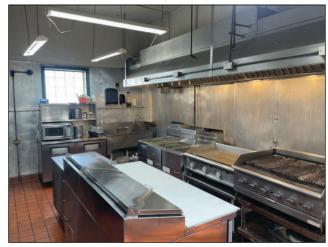

## FOR SALE 6,900± Sq. Ft. Restaurant Building & 1,600± Sq. Ft. Apartment Building

HILLIKER

CORPORATION'

4400-4416 N. Broadway St. Louis, MO 63147

Sale Price: \$495,000

- 6,900± Sq. Ft. Restaurant Building
- .58± Acre Site
- Well-Maintained Restaurant/Bar
- Ample Street Parking
- Large Fenced 30± Car Parking Lot
- 2-Tenant Apartment Building Leased at \$900/month
- Includes all F, F & E (Some Brand New)