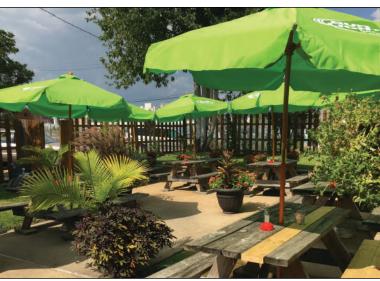

## FOR SALE 6,900± Sq. Ft. Restaurant Building & 1,600± Sq. Ft. Apartment Building

HILLIKER

CORPORATION'

4400-4416 N. Broadway St. Louis, MO 63147

Sale Price: \$495,000

- 6,900± Sq. Ft. Restaurant Building
- .58± Acre Site
- Well-Maintained Restaurant/Bar
- Ample Street Parking
- Large Fenced 30± Car Parking Lot
- 2-Tenant Apartment Building Leased at \$900/month
- Includes all F, F & E (Some Brand New)