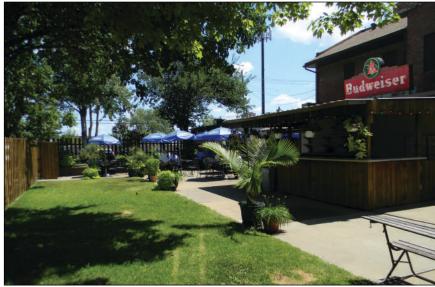

## FOR SALE 6,900± Sq. Ft. Restaurant Building & 1,600± Sq. Ft. Apartment Building

HILLIKER

CORPORATION'

4400-4416 N. Broadway St. Louis, MO 63147

Sale Price: \$495,000

- 6,900± Sq. Ft. Restaurant Building
- .58± Acre Site
- Well-Maintained Restaurant/Bar
- Ample Street Parking
- Large Fenced 30± Car Parking Lot
- 2-Tenant Apartment Building Leased at \$900/month
- Includes all F, F & E (Some Brand New)