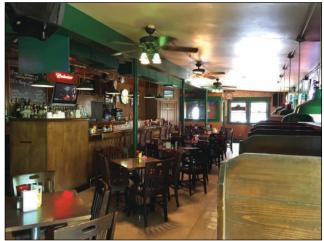

## FOR SALE 6,900± Sq. Ft. Restaurant Building & 1,600± Sq. Ft. Apartment Building

HILLIKER

CORPORATION'

4400-4416 N. Broadway St. Louis, MO 63147

Sale Price: \$495,000

- 6,900± Sq. Ft. Restaurant Building
- .58± Acre Site
- Well-Maintained Restaurant/Bar
- Ample Street Parking
- Large Fenced 30± Car Parking Lot
- 2-Tenant Apartment Building Leased at \$900/month
- Includes all F, F & E (Some Brand New)