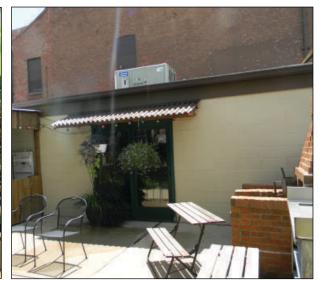

## FOR SALE 6,900± Sq. Ft. Restaurant Building & 1,600± Sq. Ft. Apartment Building

HILLIKER

CORPORATION'

4400-4416 N. Broadway St. Louis, MO 63147

Sale Price: \$495,000

- 6,900± Sq. Ft. Restaurant Building
- .58± Acre Site
- Well-Maintained Restaurant/Bar
- Ample Street Parking
- Large Fenced 30± Car Parking Lot
- 2-Tenant Apartment Building Leased at \$900/month
- Includes all F, F & E (Some Brand New)