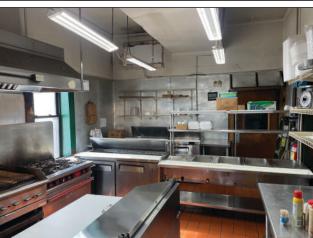

## FOR SALE 6,900± Sq. Ft. Restaurant Building & 1,600± Sq. Ft. Apartment Building

HILLIKER

CORPORATION'

4400-4416 N. Broadway St. Louis, MO 63147

Sale Price: \$495,000

- 6,900± Sq. Ft. Restaurant Building
- .58± Acre Site
- Well-Maintained Restaurant/Bar
- Ample Street Parking
- Large Fenced 30± Car Parking Lot
- 2-Tenant Apartment Building Leased at \$900/month
- Includes all F, F & E (Some Brand New)