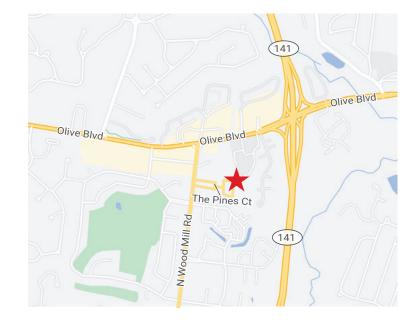

## **For Sale or Lease**

3,800± Sq. Ft. Office/Condo

9 The Pines Ct. #C & #D St. Louis County, MO 63141

Sale Price: \$449,000

Lease Price: \$15/Sq. Ft. MG

- Eight (8) Offices
- Large Conference Room
- Break Room
- Open Office Area
- Three (3) Restrooms