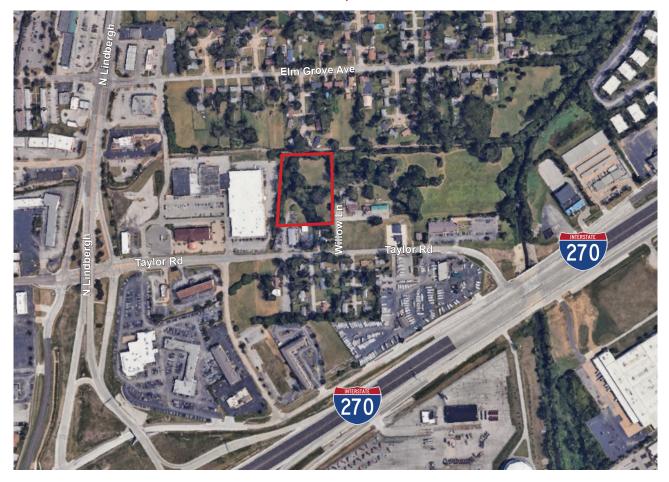

## **For Sale**

2.75 Acres- Ideal For Contractors, Outside Storage, Etc.

## 7221 Willow Lane Hazelwood, MO 63042

Sale Price: \$199,000 (\$1.66/Sq.Ft.)

- Interstate 270 at Lindbergh/Taylor
- Hazelwood Has Designated This Area For
   Commercial Development In Their Planning
- Outside Storage Allowed
- Flat Land
- All Utilities At Site
- Contractor's Lots, R.V. & Boat Storage etc.

\*Survey On Back\*

Contact: Patrick T. McKay ptmckay@hillikercorp.com

OFFICE • INDUSTRIAL • RETAIL • INSTITUTIONAL • INVESTMENT • MANAGEMENT

Commercial Real Estate 1401 S. Brentwood Blvd. Suite 650 St. Louis, MO 63144 www.hillikercorp.com