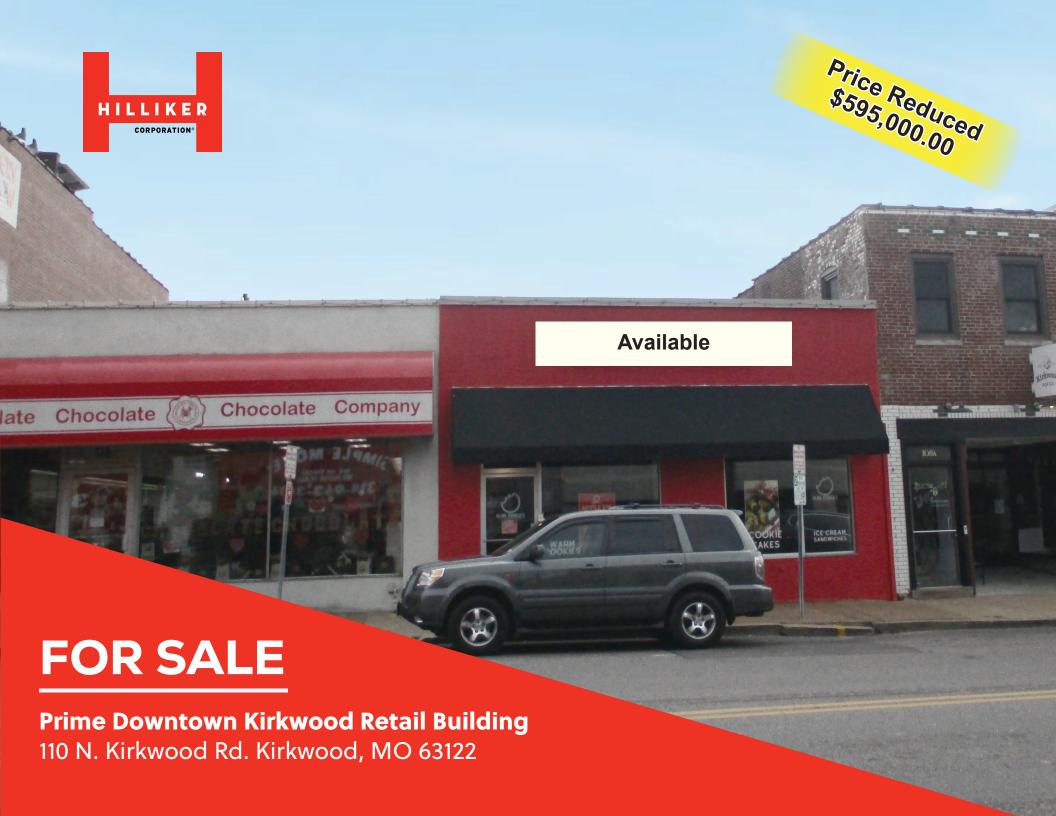

## 1,525± Sq. Ft. Retail Storefront

## For Sale: \$695,000 \$595,000.00

- 1,525± Sq. Ft. Retail Storefront
- Plus 700 Sq. Ft. Basement
- 4-car Parking Behind Building
- Open Floor Plan
- 1-ADA Restroom
- Adjacent to Chocolate, Chocolate, Chocolate & Kirkwood Pop Co.

- Tremendous Visibility
- Plentiful Street Parking
- Just North of Train Tracks
- Dense Retail Area
- 1.2 miles South of Manchester Rd.

Patrick McKay ptmckay@hillikercorp.com

Commercial Real Estate | 1401 S. Brentwood Blvd. Suite 650 | St. Louis, MO 63144 | www.hillikercorp.com | 314-781-0001