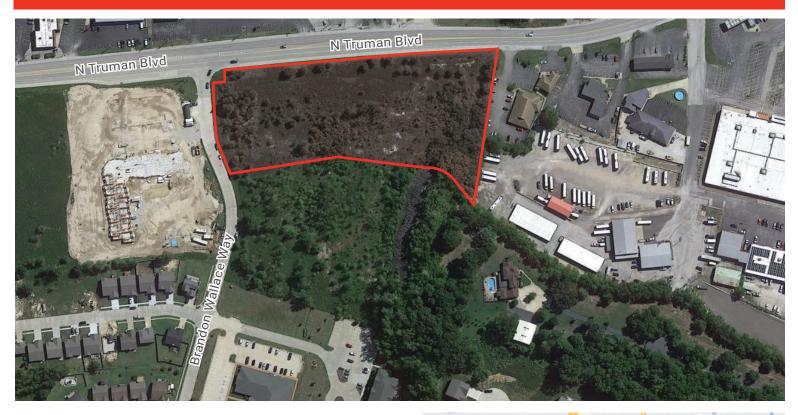

# For Sale 4.50± Acres of Commercial Ground

### 1451-1511 N. Truman Blvd. Festus, MO 63028

# For Sale: \$1,375,000

- Within Festus City Limits
- Zoned B-2
- All Utilities to Site
- Gentle Terrain
- Close Proximity to I-55
- 715± Sq. Ft. Road Frontage