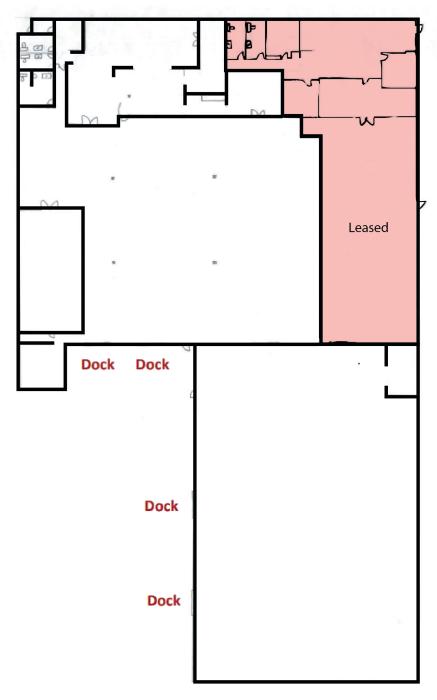

## **For Sale**

18,728± Sq. Ft. Office/Warehouse Space

3630 Scarlet Oak Blvd. Unincorporated St. Louis County, MO 63122

For Sale: \$1,350,000

- 14,772± Sq. Ft. Available
- 3,956± Sq. Ft. Leased
- 12' Ceiling Height in Warehouse
- 4 Docks
- Nearby Access to Big Bend Blvd.& I-270
- 1.23 Acres

## Floor Plan on Back

Kevin Eskridge keskridge@hillikercorp.com

Will Aschinger waschinger@hillikercorp.com

Office Industrial Retail Institutional Investment Management

Commercial Real Estate 1401 S. Brentwood Blvd. Suite 650 St. Louis, MO 63144 www.hillikercorp.com

## 3630 Scarlet Oak Blvd Floor Plan

Office Industrial Retail Institutional Investment Management

Hilliker Corporation
Commercial Real Estate Services
1401 S. Brentwood Blvd., Suite 650
St. Louis, MO 63144
www.hillikercorp.com