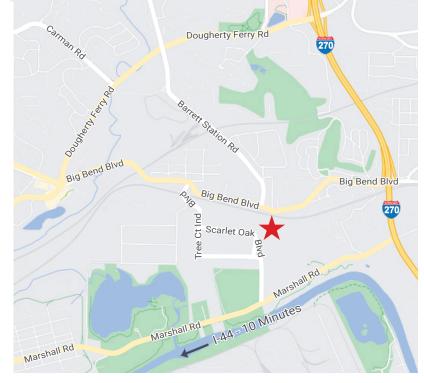

## **For Sale**

18,728± Sq. Ft. Office/Warehouse Space

3630 Scarlet Oak Blvd. Unincorporated St. Louis County, MO 63122

For Sale: \$1,350,000

- 14,772± Sq. Ft. Available
- 3,956± Sq. Ft. Leased
- 12' Ceiling Height in Warehouse
- 4 Docks
- Nearby Access to Big Bend Blvd.& I-270
- 1.23 Acres