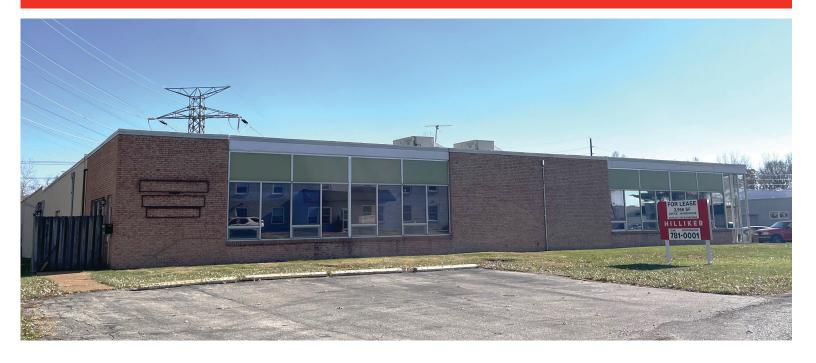

## **For Sale**

18,728± Sq. Ft. Office/Warehouse Space

3630 Scarlet Oak Blvd. Unincorporated St. Louis County, MO 63122

For Sale: \$1,350,000

- 14,772± Sq. Ft. Available
- 3,956± Sq. Ft. Leased
- 12' Ceiling Height in Warehouse
- 4 Docks
- Nearby Access to Big Bend Blvd.& I-270
- 1.23 Acres