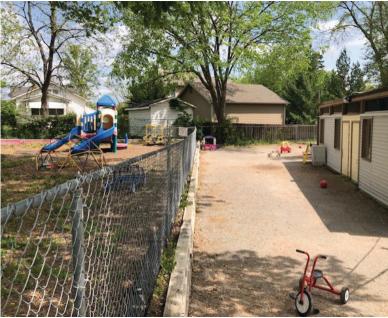

4,946± SF Two Building Child Day Care Complex

## Sale Price: \$625,000

- 34,656± SF Site
- Two Separate Buildings
- Central Kitchen for Food Preparation
- Four Restrooms
- Two Separate Outdoor Areas
- Perfect for Day Care or Office Use