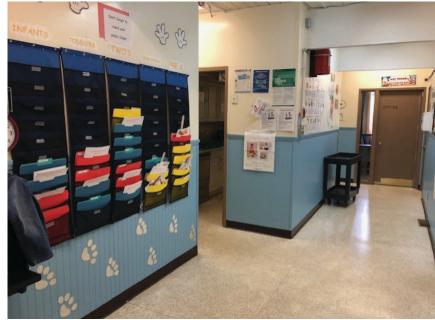

4,946± SF Two Building Child Day Care Complex

## Sale Price: \$625,000

- 34,656± SF Site
- Two Separate Buildings
- Central Kitchen for Food Preparation
- Four Restrooms
- Two Separate Outdoor Areas
- Perfect for Day Care or Office Use