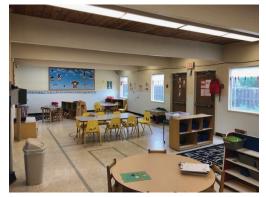

4,946± SF Two Building Child Day Care Complex

## Sale Price: \$625,000

- 34,656± SF Site
- Two Separate Buildings
- Central Kitchen for Food Preparation
- Four Restrooms
- Two Separate Outdoor Areas
- Perfect for Day Care or Office Use