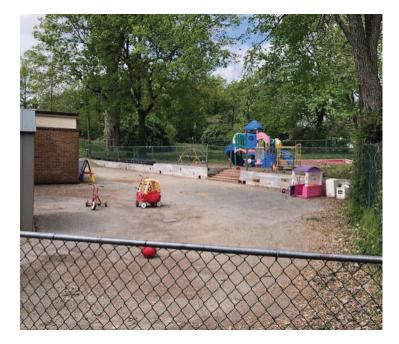

4,946± SF Two Building Child Day Care Complex

## Sale Price: \$625,000

- 34,656± SF Site
- Two Separate Buildings
- Central Kitchen for Food Preparation
- Four Restrooms
- Two Separate Outdoor Areas
- Perfect for Day Care or Office Use