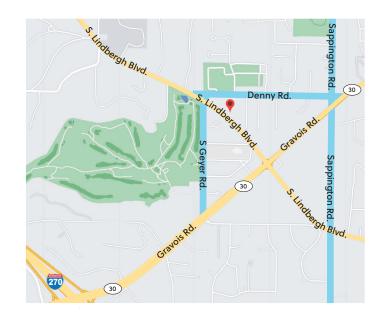

4,946± SF Two Building Child Day Care Complex

## Sale Price: \$625,000

- 34,656± SF Site
- Two Separate Buildings
- Central Kitchen for Food Preparation
- Four Restrooms
- Two Separate Outdoor Areas
- Perfect for Day Care or Office Use