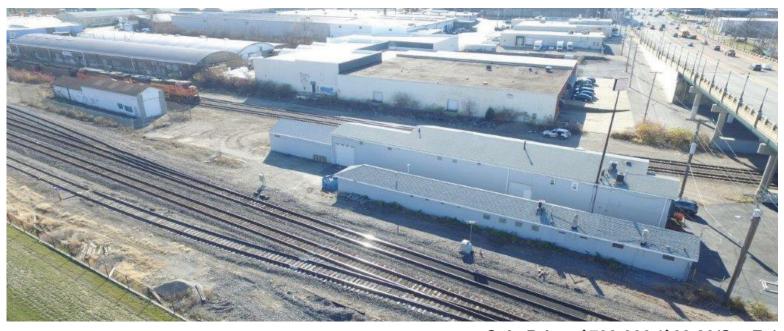

## **For Sale**

#### **Reduced Price**

3 Building Industrial Complex

1338-1340 S. Kingshighway Blvd. St. Louis, MO 63110

- Zoned "K" Unrestricted
- Located Between I-44 & I-64 Just South of Manchester

#### **Building 1 -**

- 6,830± Sq. Ft. Office/Warehouse
- 1-12' High Drive-In Door
- Gorgeous 2-Level Offices

#### **Building 2 -**

- 2,075± Sq. Ft. Office/Warehouse
- 1-8' High Drive-In Door
- 475± Sq. Ft. Offices

#### **Building 3 -**

- 3,600± Sq. Ft. Warehouse
- 1-12' High Drive-In Door
- Fenced Outside Storage

Sale Price: \$799,000 (\$63.89/Sq. Ft.)
Reduced Sale Price: \$658,800 (\$52.68/Sq. Ft.)

Patrick T. McKay ptmckay@hillikercorp.com