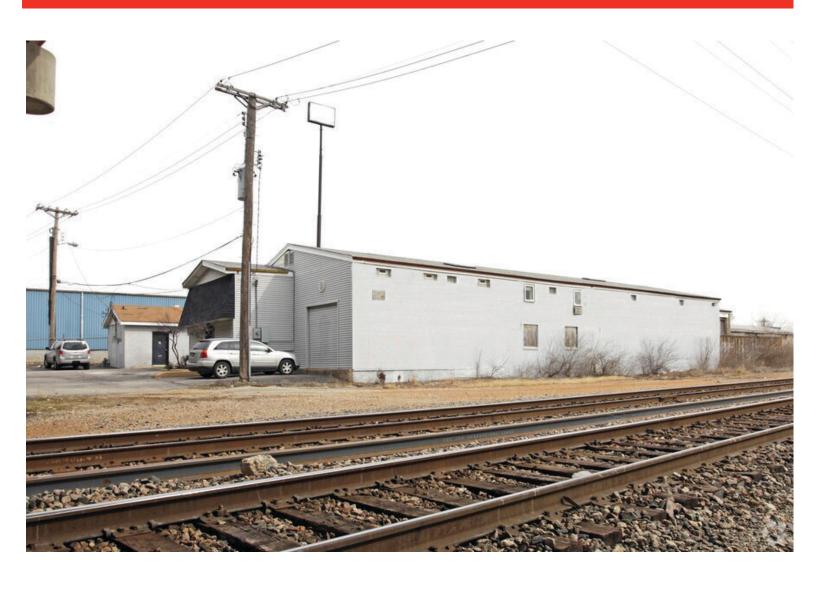

#### **Building 1 -**

- 6,830± Sq. Ft. Office/Warehouse
- 1-12' High Drive-In Door
- Gorgeous 2-Level Offices

#### **Building 2 -**

- 2,075± Sq. Ft. Office/Warehouse
- 1-8' High Drive-In Door
- 475± Sq. Ft. Offices

#### **Building 3 -**

- 3,600± Sq. Ft. Warehouse
- 1-12' High Drive-In Door
- Fenced Outside Storage

Sale Price: \$799,000 (\$63.89/Sq. Ft.)
Reduced Sale Price: \$658,800 (\$52.68/Sq. Ft.)

Patrick T. McKay ptmckay@hillikercorp.com