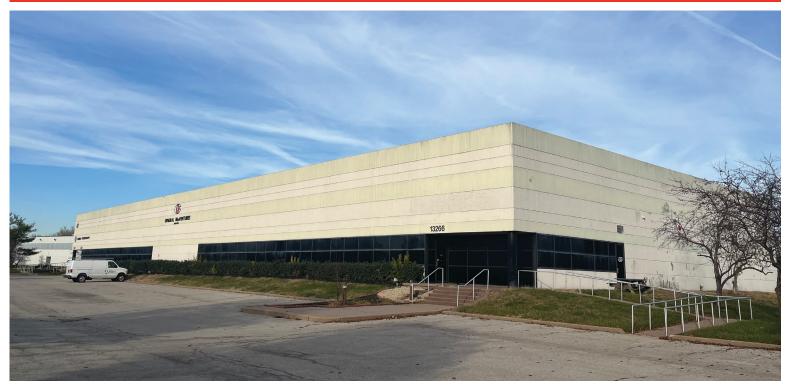

## **For Sale or Lease**

33,309± Office/Warehouse Building

13222-13266 Lakefront Dr. Earth City, MO 63045

Sale Price: \$3,295,000

Lease Rate: \$6.75/Sq. Ft., NNN

- 14,370± Sq. Ft. Leased Until Nov. 30, 2024
- 18' Ceilings
- 40' X 40' Column Spacing
- Five Dock Doors
- New Roof 2020
- Minutes from Lambert Airport
- Close to I-70 and I-270
- Heavy 3-Phase Electric

33,309± Office/Warehouse Building

Office Industrial Retail Institutional Investment Management

Lakefront Drive

**Hilliker Corporation** 

Commercial Real Estate Services 1401 S. Brentwood Blvd., Suite 650 St. Louis, MO 63144 www.hillikercorp.com 314 781 0001