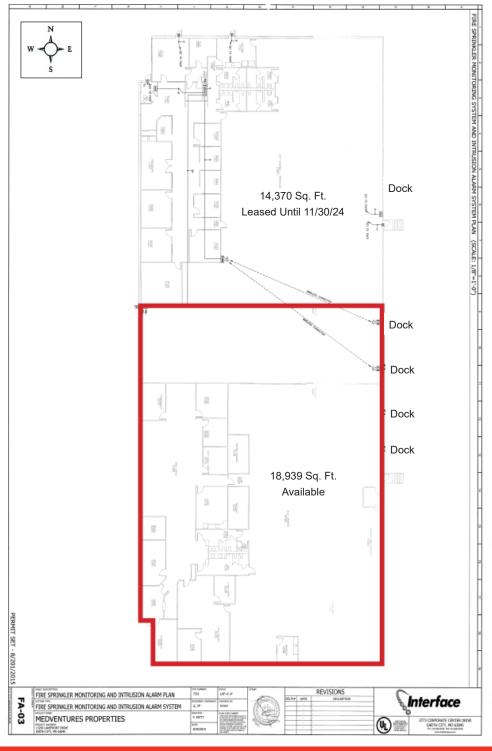

## **For Sale or Lease**

33,309± Office/Warehouse Building

13222-13266 Lakefront Dr. Earth City, MO 63045

Sale Price: \$3,295,000

Lease Rate: \$6.75/Sq. Ft., NNN

- 14,370± Sq. Ft. Leased Until Nov. 30, 2024
- 18' Ceilings
- 40' X 40' Column Spacing
- Five Dock Doors
- New Roof 2020
- Minutes from Lambert Airport
- Close to I-70 and I-270
- Heavy 3-Phase Electric

Floor Plan on Back

Office Industrial Retail Institutional Investment Management

Commercial Real Estate 1401 S. Brentwood Blvd. Suite 650 St. Louis, MO 63144 www.hillikercorp.com

314 781 0001

Individual Membership in the Society of Industrial and Office Realtors