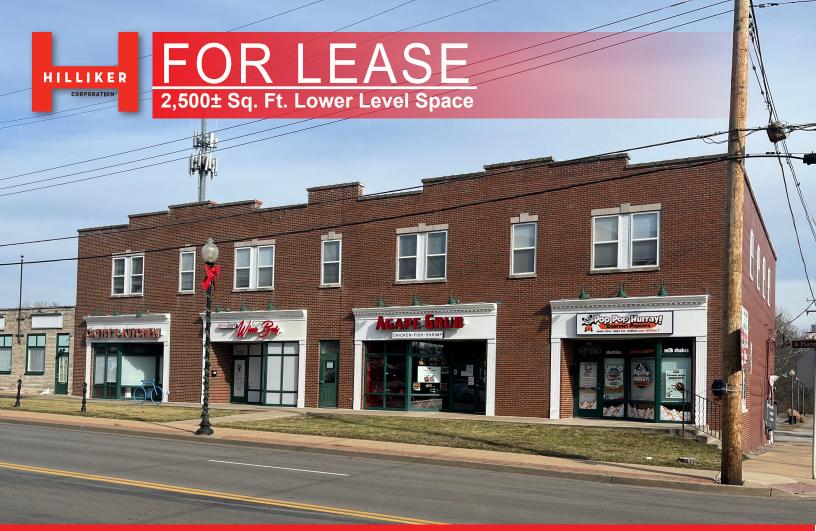

## 258 S. Florissant Rd. | Ferguson, MO 63135

## Lease Rate: \$1,250/Month Plus Utilities

Contact: Kevin Eskridge keskridge@hillikercorp.com

- Located In Old Town Ferguson
- 5 Private Offices Plus Open Area And 2 Restrooms
- Several Nearby Local Restaurants
- Plenty Of Parking Available