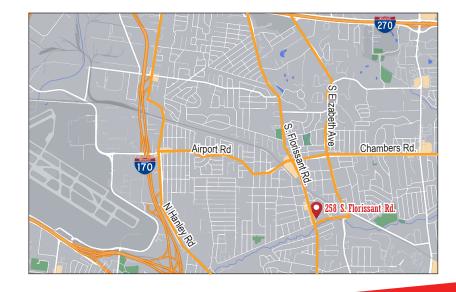

## 258 S. Florissant Rd. | Ferguson, MO 63135

## Lease Rate: \$1,250/Month Plus Utilities

Contact: Kevin Eskridge keskridge@hillikercorp.com

- Located In Old Town Ferguson
- 5 Private Offices Plus Open Area And 2 Restrooms
- Several Nearby Local Restaurants
- Plenty Of Parking Available





Commercial Real Estate 1401 S. Brentwood Blvd. Suite 650 St. Louis, MO 63144 www.hillikercorp.com



Information is from appropriate sources but is not guaranteed. No representations is made to environmental or other conditions of property. We recommend purchaser investigate fully.

## 258 S. Florissant Rd. | Ferguson, MO 63135







Commercial Real Estate 1401 S. Brentwood Blvd. Suite 650 St. Louis, MO 63144 www.hillikercorp.com



Information is from appropriate sources but is not guaranteed. No representations is made to environmental or other conditions of property. We recommend purchaser investigate fully.