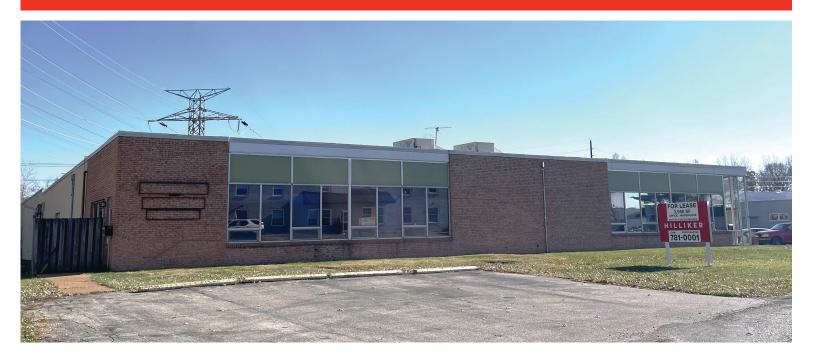

# **For Lease**

3,956± Sq. Ft. Office/Warehouse Space

3630 Scarlet Oak Blvd. St. Louis, MO 63122

### For Lease: \$7.50/Sq. Ft., MG

- 12' Ceiling Height
- 1 Dock Available
- 2,000 Sq. Ft. Warehouse
- 1,956 Sq. Ft. Office
- Nearby Access to Big Bend Blvd.& I-270

## 3,956± Sq. Ft. Office/Warehouse Space