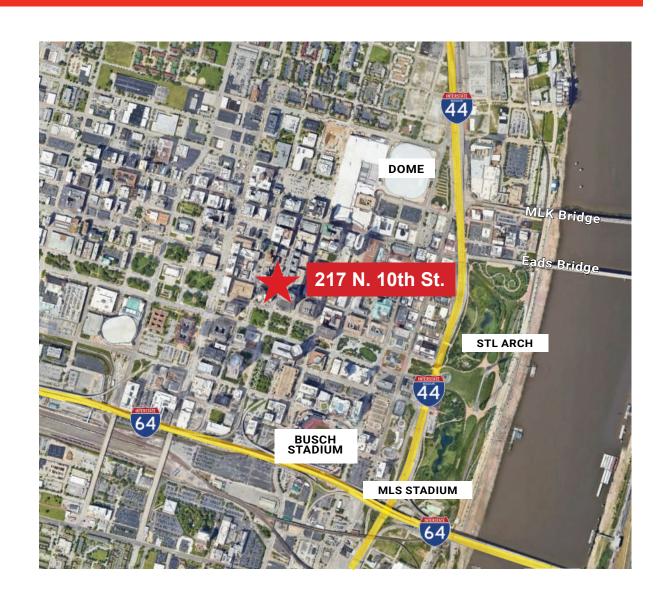

## Iconic Downtown Office Building

217 N. 10th St. / 1000 Olive St. St. Louis, MO 63101

Office

Industrial

Retail

Institutional

Investment

Management