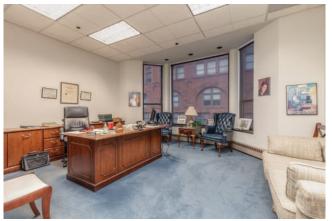

### For Lease: \$14.00/Sq. Ft.

- 500-8,000± Sq. Ft. Available
- Former Law Office Spaces
- Prime-High Visibility Building
- Elevator Served Property
- Jack Patrick's Restaurant on First Floor
- Surface Parking Nearby
- Full Service Lease Excludes Janitorial