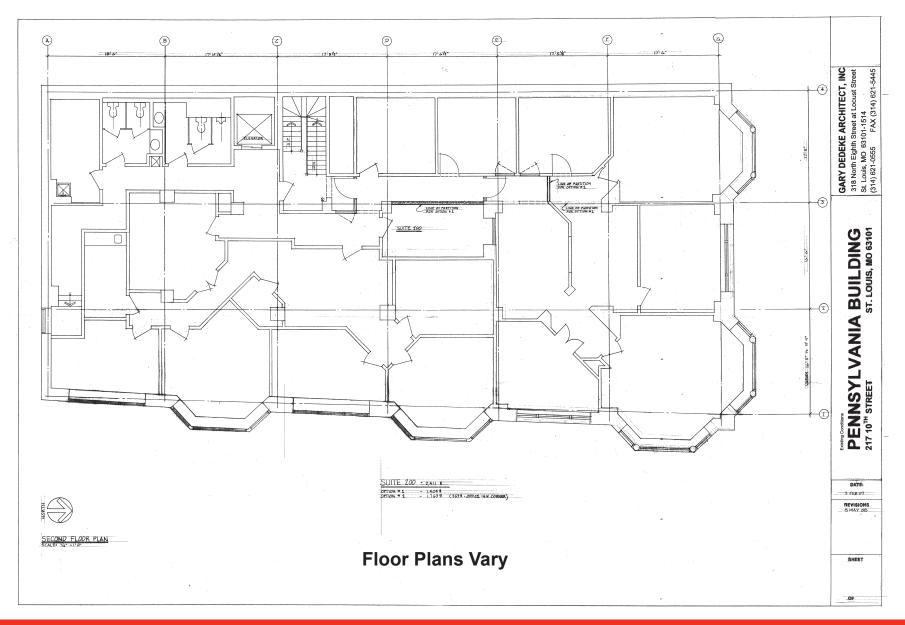

### For Lease: \$14.00/Sq. Ft.

- 500-8,000± Sq. Ft. Available
- Former Law Office Spaces
- Prime-High Visibility Building
- Elevator Served Property
- Jack Patrick's Restaurant on First Floor
- Surface Parking Nearby
- Full Service Lease Excludes Janitorial