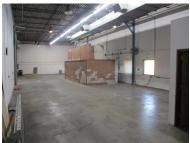

## **For Sale or Lease**

15,357± Sq. Ft. Office/Industrial

2301-5 Millpark Dr. Maryland Heights, MO 63034

For Sale: \$2,490,000 (\$162/Sq. Ft.) For Lease: \$9.75/Sq. Ft., NNN

- 5,500± Sq. Ft. of Office (36%)
- 1.59± Acre Lot Zoned M-1
- Heavy Electric with 3-Phase
- 16' Clear Ceiling
- 1 Dock + 1 Ramped Drive-In
- Great Visibility