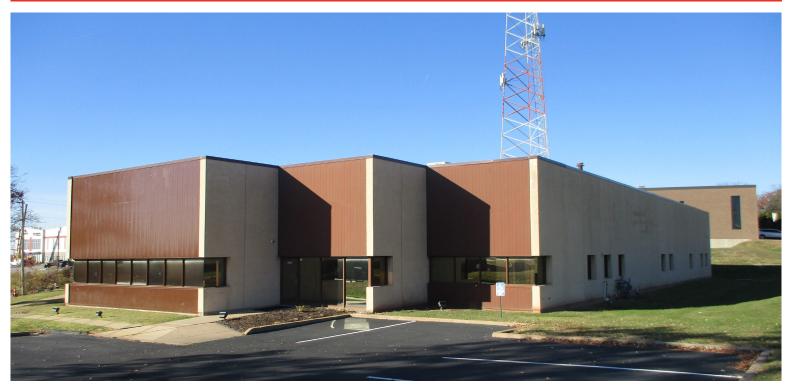

## **For Sale or Lease**

15,357± Sq. Ft. Office/Industrial

2301-5 Millpark Dr. Maryland Heights, MO 63034

For Sale: \$2,490,000 (\$162/Sq. Ft.) For Lease: \$9.75/Sq. Ft., NNN

- 5,500± Sq. Ft. of Office (36%)
- 1.59± Acre Lot Zoned M-1
- Heavy Electric with 3-Phase
- 16' Clear Ceiling
- 1 Dock + 1 Ramped Drive-In
- Great Visibility