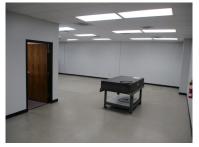

## **For Sale or Lease**

15,357± Sq. Ft. Office/Industrial

2301-5 Millpark Dr. Maryland Heights, MO 63034

For Sale: \$2,490,000 (\$162/Sq. Ft.) For Lease: \$9.75/Sq. Ft., NNN

- 5,500± Sq. Ft. of Office (36%)
- 1.59± Acre Lot Zoned M-1
- Heavy Electric with 3-Phase
- 16' Clear Ceiling
- 1 Dock + 1 Ramped Drive-In
- Great Visibility