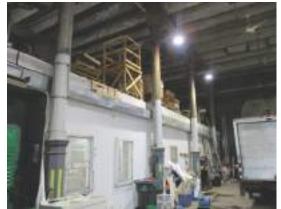

## 40,000± Sq. Ft. Creative Redevelopment Opportunity

For Sale: \$635,000

- Architecturally Significant Property Overlooking the Mississippi River
- Large Arched Window Openings
- Drive-In Doors
- Beautiful Cast Iron Columns
- Reinforced Concrete Floors
- 28'9" Ceiling Height on First Floor
- 16' Ceiling Height on Third Floor
- 17' Ceiling Height on Fourth Floor
- 60' Clear Height Area
- Eligible for Historic Tax Credits
- Three Blocks to Horseshoe Casino & Four Seasons Hotel