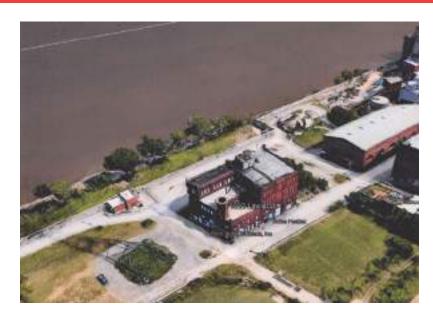

## 40,000± Sq. Ft. Creative Redevelopment Opportunity

For Sale: \$635,000

- Architecturally Significant Property Overlooking the Mississippi River
- Large Arched Window Openings
- Drive-In Doors
- Beautiful Cast Iron Columns
- Reinforced Concrete Floors
- 28'9" Ceiling Height on First Floor
- 16' Ceiling Height on Third Floor
- 17' Ceiling Height on Fourth Floor
- 60' Clear Height Area
- Eligible for Historic Tax Credits
- Three Blocks to Horseshoe Casino & Four Seasons Hotel