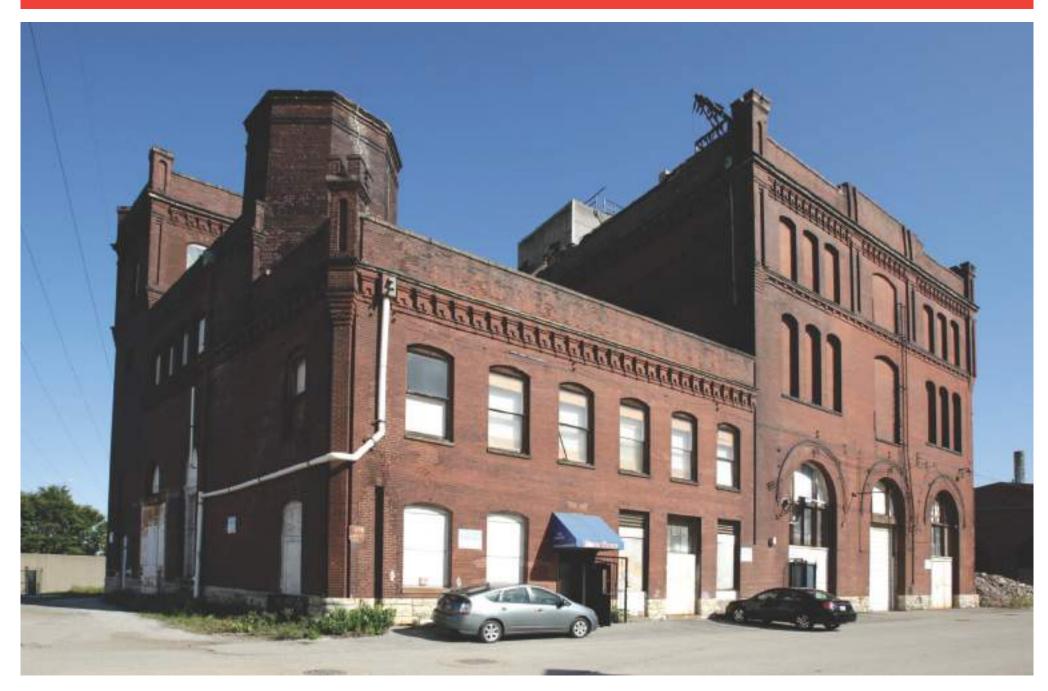

## 40,000± Sq. Ft. Creative Redevelopment Opportunity

For Sale: \$635,000

- Architecturally Significant Property Overlooking the Mississippi River
- Large Arched Window Openings
- Drive-In Doors
- Beautiful Cast Iron Columns
- Reinforced Concrete Floors
- 28'9" Ceiling Height on First Floor
- 16' Ceiling Height on Third Floor
- 17' Ceiling Height on Fourth Floor
- 60' Clear Height Area
- Eligible for Historic Tax Credits
- Three Blocks to Horseshoe Casino & Four Seasons Hotel