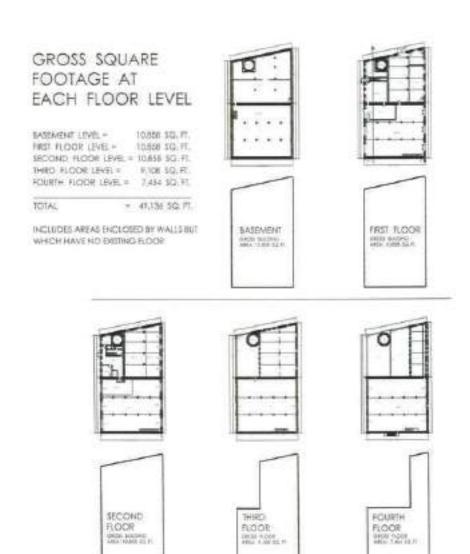

## 40,000± Sq. Ft. Creative Redevelopment Opportunity

For Sale: \$635,000

- Architecturally Significant Property Overlooking the Mississippi River
- Large Arched Window Openings
- Drive-In Doors
- Beautiful Cast Iron Columns
- Reinforced Concrete Floors
- 28'9" Ceiling Height on First Floor
- 16' Ceiling Height on Third Floor
- 17' Ceiling Height on Fourth Floor
- 60' Clear Height Area
- Eligible for Historic Tax Credits
- Three Blocks to Horseshoe Casino & Four Seasons Hotel