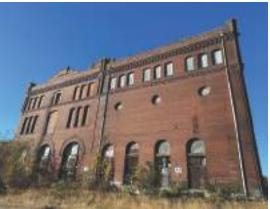

## 40,000± Sq. Ft. Creative Redevelopment Opportunity

For Sale: \$635,000

- Architecturally Significant Property Overlooking the Mississippi River
- Large Arched Window Openings
- Drive-In Doors
- Beautiful Cast Iron Columns
- Reinforced Concrete Floors
- 28'9" Ceiling Height on First Floor
- 16' Ceiling Height on Third Floor
- 17' Ceiling Height on Fourth Floor
- 60' Clear Height Area
- Eligible for Historic Tax Credits
- Three Blocks to Horseshoe Casino & Four Seasons Hotel