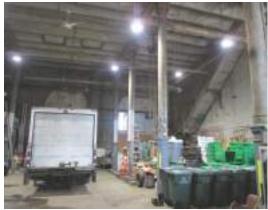

## 40,000± Sq. Ft. Creative Redevelopment Opportunity

For Sale: \$635,000

- Architecturally Significant Property Overlooking the Mississippi River
- Large Arched Window Openings
- Drive-In Doors
- Beautiful Cast Iron Columns
- Reinforced Concrete Floors
- 28'9" Ceiling Height on First Floor
- 16' Ceiling Height on Third Floor
- 17' Ceiling Height on Fourth Floor
- 60' Clear Height Area
- Eligible for Historic Tax Credits
- Three Blocks to Horseshoe Casino & Four Seasons Hotel