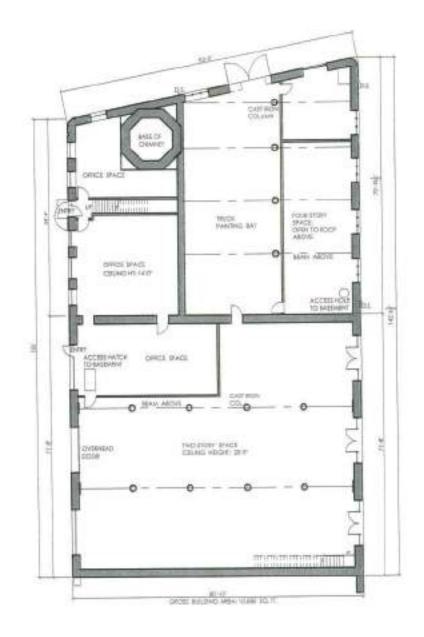

## 40,000± Sq. Ft. Creative Redevelopment Opportunity

For Sale: \$635,000

- Architecturally Significant Property Overlooking the Mississippi River
- Large Arched Window Openings
- Drive-In Doors
- Beautiful Cast Iron Columns
- Reinforced Concrete Floors
- 28'9" Ceiling Height on First Floor
- 16' Ceiling Height on Third Floor
- 17' Ceiling Height on Fourth Floor
- 60' Clear Height Area
- Eligible for Historic Tax Credits
- Three Blocks to Horseshoe Casino & Four Seasons Hotel