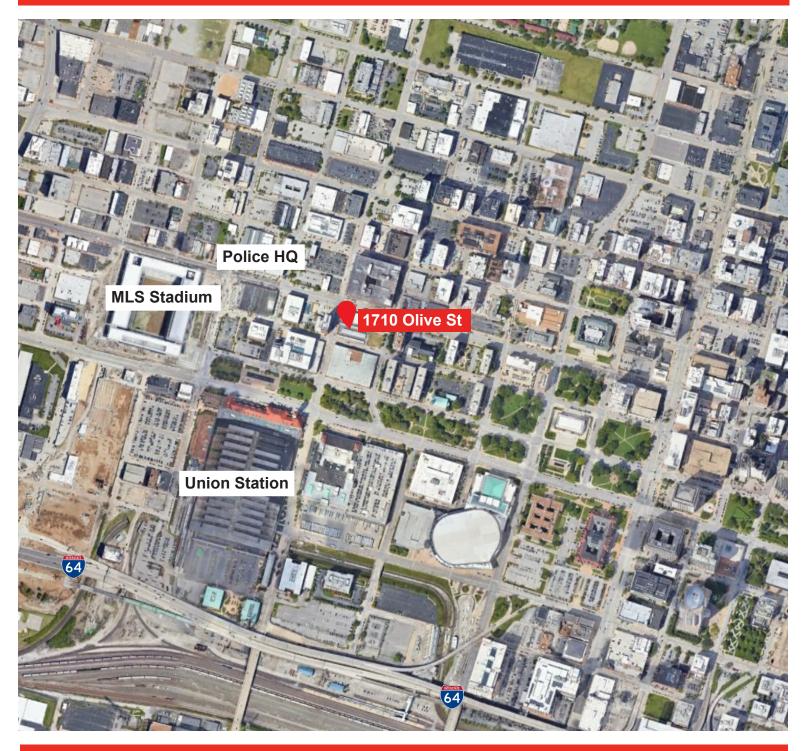

## For Lease: \$18.00/Sq. Ft.

- 2,165 Sq. Ft.- 4,330 Sq. Ft. Available
- Located Directly Across Olive from "The Victor" a \$130 Million Redevelopment Consisting of 384 Apartments
- Located 2.5 Blocks East of New Major
  League Soccer Stadium and St. Louis Police
  H.Q. Building
- Located 3 Blocks from Historic Union Station
- Ideal for Restaurants, Creative Offices/
  Medical Space and Specialty Food Retailers

**Aerial on Back** 

Patrick McKay ptmckay@hillikercorp.com

Office Industrial Retail Institutional Investment Management

Commercial Real Estate 1401 S. Brentwood Blvd. Suite 650 St. Louis, MO 63144 www.hillikercorp.com