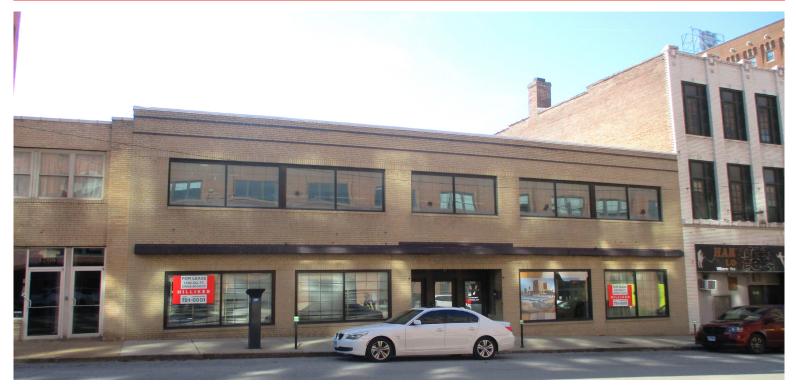

## Prime Retail Space - Downtown West

1710-1714 Olive St. St. Louis, MO 63101

## For Lease: \$18.00/Sq. Ft.

- 2,165 Sq. Ft.- 4,330 Sq. Ft. Available
- Located Directly Across Olive from "The Victor" a \$130 Million Redevelopment Consisting of 384 Apartments
- Located 2.5 Blocks East of New Major
  League Soccer Stadium and St. Louis Police
  H.Q. Building
- Located 3 Blocks from Historic Union Station
- Ideal for Restaurants, Creative Offices/
  Medical Space and Specialty Food Retailers