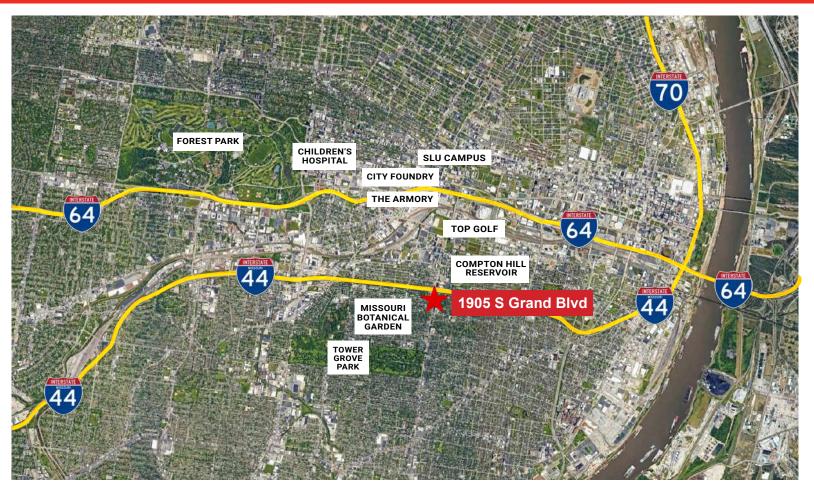

### Lease Rate: \$16.50/Sq. Ft. Full Service

- Highly Visible, Historic Building with Monument Signage Along South Grand Blvd.
- Great Location with Easy Access to I-64 & I-44
- Large Private Parking Lot in the Rear (32 Car)
- Gorgeous Architecture and Interior Woodworking
- 1st Floor Space and 2nd Floor Space Available
- One Block South of I-44