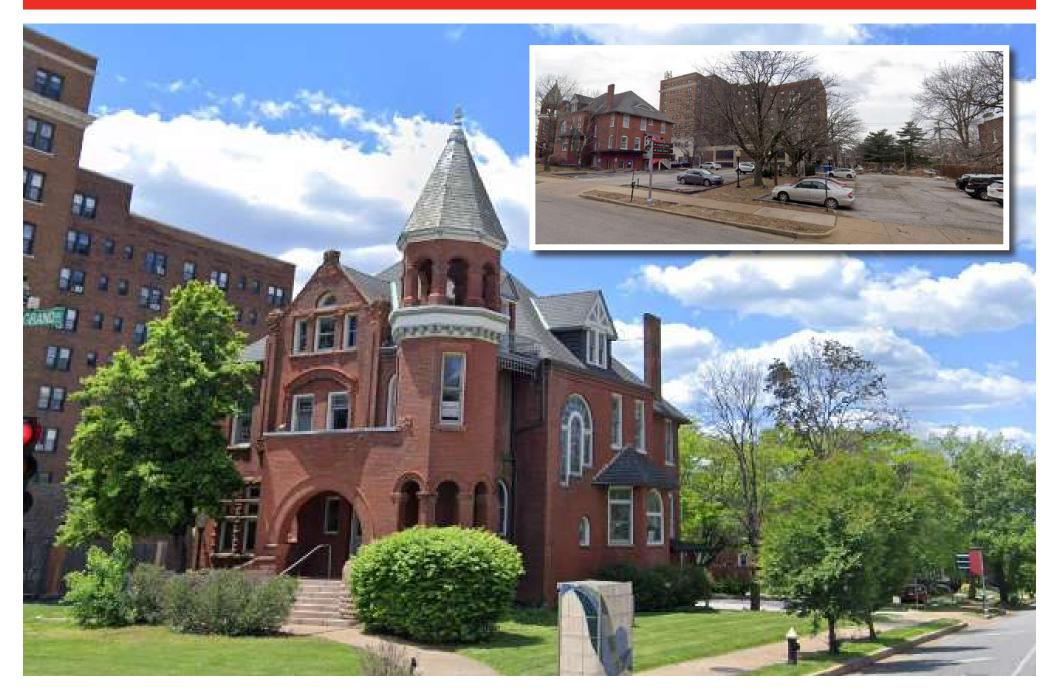

### **For Lease** 1,000-5,055± Sq. Ft. Historic Office Building

#### 1905 S. Grand Blvd. St. Louis, MO 63110

### Lease Rate: \$16.50/Sq. Ft. Full Service

- Highly Visible, Historic Building with Monument Signage Along South Grand Blvd.
- Great Location with Easy Access to I-64 & I-44
- Large Private Parking Lot in the Rear (32 Car)
- Gorgeous Architecture and Interior Woodworking
- 1st Floor Space and 2nd Floor Space Available
- One Block South of I-44