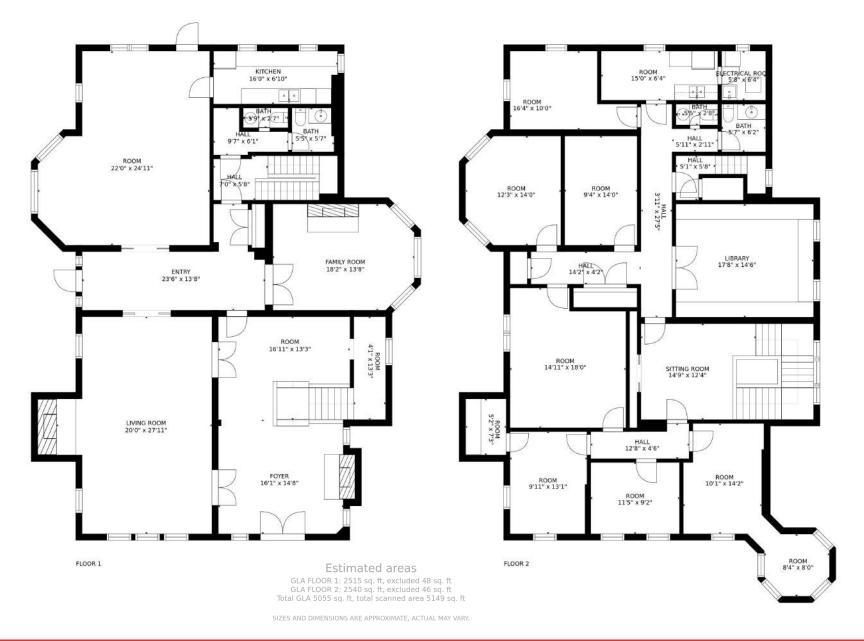

### **For Lease** 1,000-5,055± Sq. Ft. Historic Office Building

### Lease Rate: \$16.50/Sq. Ft. Full Service

- Highly Visible, Historic Building with Monument Signage Along South Grand Blvd.
- Great Location with Easy Access to I-64 & I-44
- Large Private Parking Lot in the Rear (32 Car)
- Gorgeous Architecture and Interior Woodworking
- 1st Floor Space and 2nd Floor Space Available
- One Block South of I-44