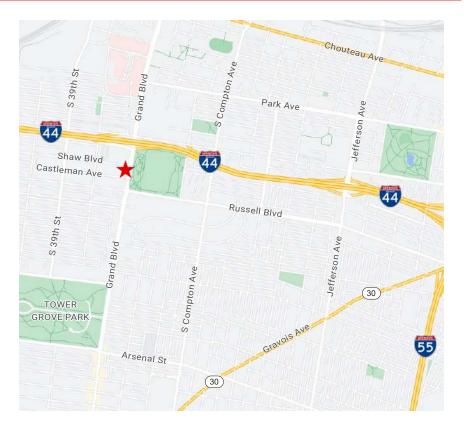

### Lease Rate: \$16.50/Sq. Ft. Full Service

- Highly Visible, Historic Building with Monument Signage Along South Grand Blvd.
- Great Location with Easy Access to I-64 & I-44
- Large Private Parking Lot in the Rear (32 Car)
- Gorgeous Architecture and Interior Woodworking
- 1st Floor Space and 2nd Floor Space Available
- One Block South of I-44