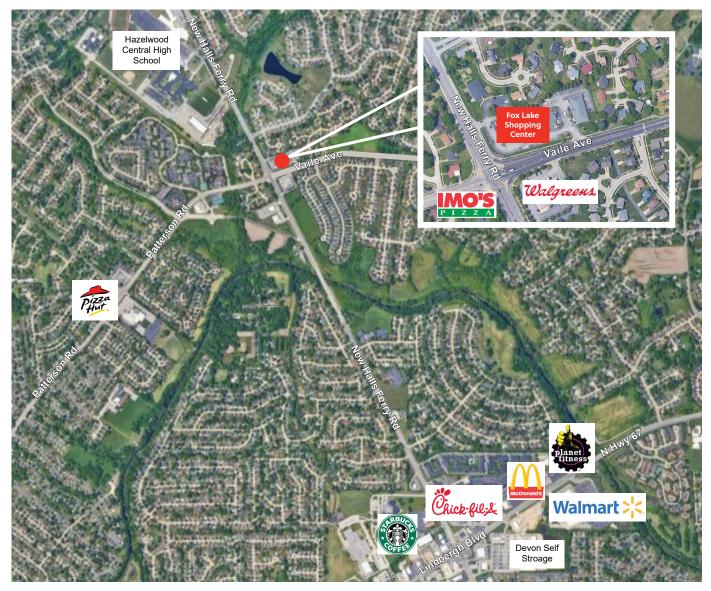

## Sale Price: \$3,900,000

- Signalized Intersection of New Halls Ferry Rd., Vaile Ave and Patterson Rd.
- Situated on 4.12 acres
- High Occupancy Rate with Quality Tenants
- Zoning "C-8"
- Plentiful Parking: 6.59/1,000
- Demographics Available

## More Pictures and Detailed Map On Back

Jeff Altvater jaltvater@hillikercorp.com

H. Meade Summers hsummers@hillikercorp.com

Office Industrial Retail Institutional Investment Management

Commercial Real Estate 1401 S. Brentwood Blvd. Suite 650 St. Louis, MO 63144 www.hillikercorp.com