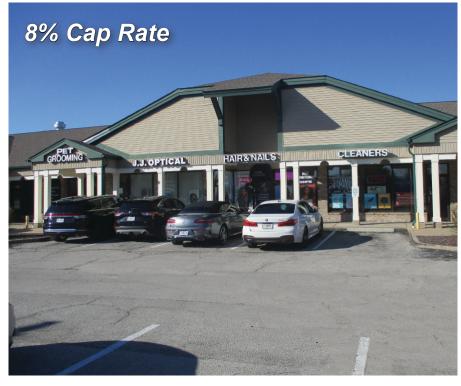

## **For Sale**

27,093 ± Sq. Ft. Class A Retail Investment

3801-3837 Vaile Ave. Florissant, MO 63034

## Sale Price: \$3,900,000

- Signalized Intersection of New Halls Ferry Rd., Vaile Ave and Patterson Rd.
- Situated on 4.12 acres
- High Occupancy Rate with Quality Tenants
- Zoning "C-8"
- Plentiful Parking: 6.59/1,000
- Demographics Available