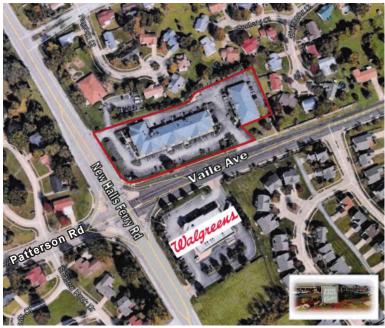

## Sale Price: \$3,900,000

- Signalized Intersection of New Halls Ferry Rd., Vaile Ave and Patterson Rd.
- Situated on 4.12 acres
- High Occupancy Rate with Quality Tenants
- Zoning "C-8"
- Plentiful Parking: 6.59/1,000
- Demographics Available

## More Pictures and Detailed Map On Back

Jeff Altvater jaltvater@hillikercorp.com

H. Meade Summers hsummers@hillikercorp.com

Office Industrial Retail Institutional Investment Management

Commercial Real Estate 1401 S. Brentwood Blvd. Suite 650 St. Louis, MO 63144 www.hillikercorp.com