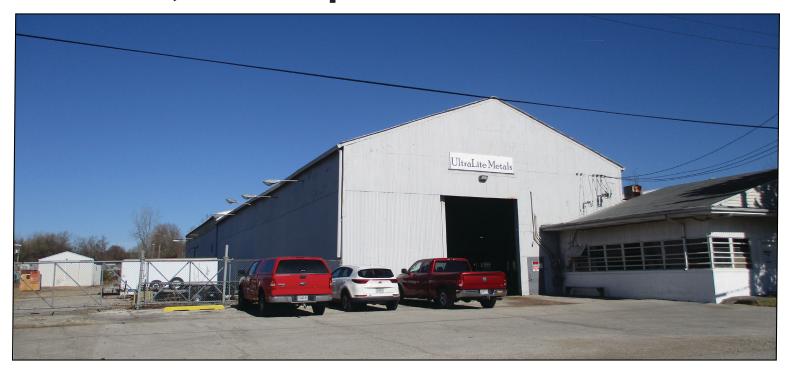

# 7143 N. Market St. Pagedale, MO 63133

Sale Price: <del>\$739,000.00</del> **\$649,000.00** (\$27.44/Sq. Ft.)

Contact: Patrick T. McKay ptmckay@hillikercorp.com

- 19,500± Sq. Ft. Fabrication Building
- 1,500± Sq. Ft. Former Offices
- 3 14' X 20' Oversized Drive-In Doors
- Drive-Thru Building
- 2 5 Ton Cranes
- 2 2 Ton Cranes
- 3 Phase 480 Electric

- 2,400± Sq. Ft. Shop and Office Building with Drive-In Doors.
- 1,500± Sq. Ft. Storage Building- Drive-Thru
- Outside Storage Permitted Use
- Join Neighbors Republic Services, Landvatter Ready-Mix and Hartman Walsh Industrial Painting Co.