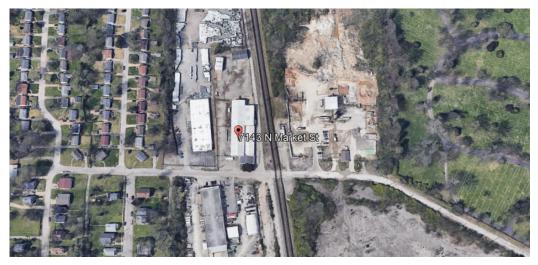

# 7143 N. Market St. Pagedale, MO 63133

Sale Price: <del>\$739,000.00</del> **\$649,000.00** (\$27.44/Sq. Ft.)

Contact: Patrick T. McKay ptmckay@hillikercorp.com

- 19,500± Sq. Ft. Fabrication Building
- 1,500± Sq. Ft. Former Offices
- 3 14' X 20' Oversized Drive-In Doors
- Drive-Thru Building
- 2 5 Ton Cranes
- 2 2 Ton Cranes
- 3 Phase 480 Electric

### 7143 N. Market Street St. Louis, MO 63133

Office Industrial Retail Institutional Investment Management

Commercial Real Estate 1401 S. Brentwood Blvd. Suite 650 St. Louis, MO 63144 www.hillikercorp.com 314 781 0001