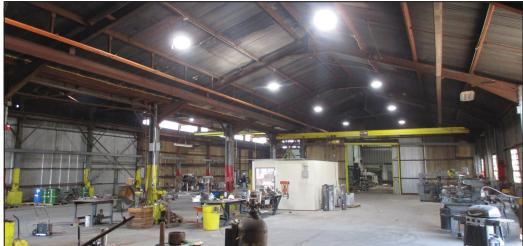

# 7143 N. Market St. Pagedale, MO 63133

Sale Price: <del>\$739,000.00</del> **\$649,000.00** (\$27.44/Sq. Ft.)

Contact: Patrick T. McKay ptmckay@hillikercorp.com

- 19,500± Sq. Ft. Fabrication Building
- 1,500± Sq. Ft. Former Offices
- 3 14' X 20' Oversized Drive-In Doors
- Drive-Thru Building
- 2 5 Ton Cranes
- 2 2 Ton Cranes
- 3 Phase 480 Electric