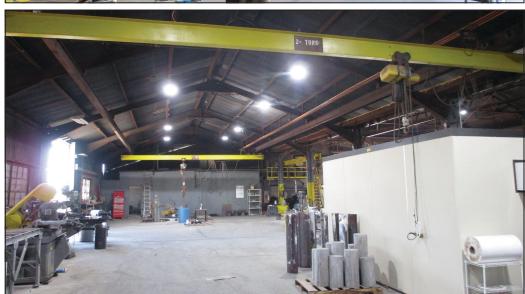

# 7143 N. Market St. Pagedale, MO 63133

Sale Price: <del>\$739,000.00</del> **\$649,000.00** (\$27.44/Sq. Ft.)

Contact: Patrick T. McKay ptmckay@hillikercorp.com

- 19,500± Sq. Ft. Fabrication Building
- 1,500± Sq. Ft. Former Offices
- 3 14' X 20' Oversized Drive-In Doors
- Drive-Thru Building
- 2 5 Ton Cranes
- 2 2 Ton Cranes
- 3 Phase 480 Electric