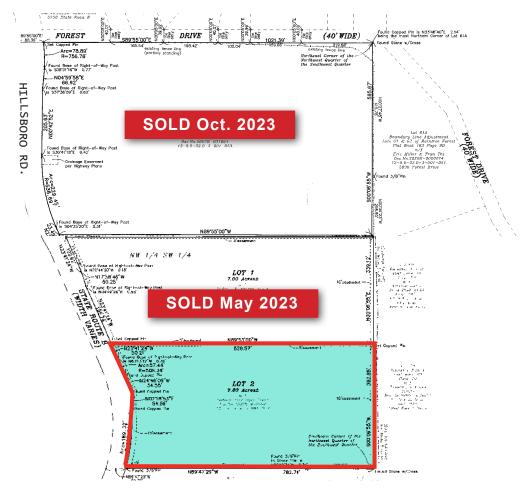

## 7± Residential Acres Sale Price: \$102,500

- Gentle Building Site
- 4 Minutes from HWY 21
- Natural Setting
- Common-Sense Restrictions

Contact: Jeff Price jprice@hillikercorp.com

BOUNDARY SURVEY
PART OF THE NORTHWEST QUARTER OF SECTION 32, TOWNSHIP 41 NORTH, RANGE 4 EAST

Jefferson County, Missouri

Office Industrial Retail Institutional Investment Management

Commercial Real Estate 1401 S. Brentwood Blvd. Suite 650 St. Louis, MO 63144 www.hillikercorp.com

314-781-0001 Individual Memberships in the Society of industrial and Office Realtors