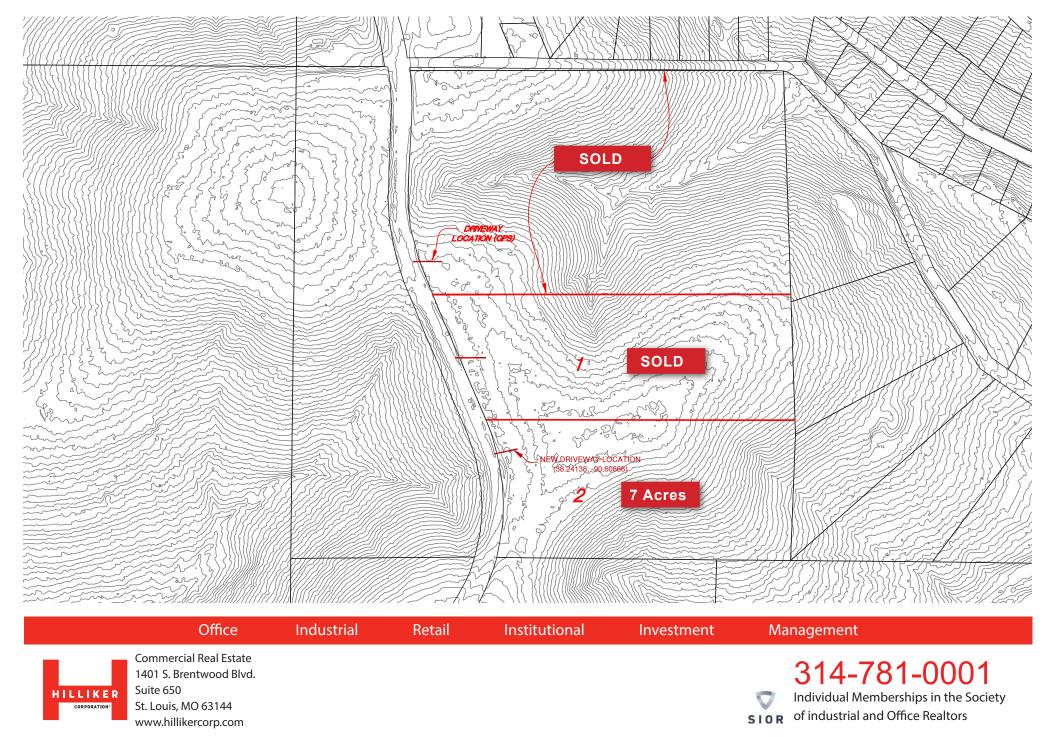

## 7± Residential Acres Sale Price: \$102,500

- Gentle Building Site
- 4 Minutes from HWY 21
- Natural Setting
- Common-Sense Restrictions

Contact: Jeff Price jprice@hillikercorp.com

BOUNDARY SURVEY
PART OF THE NORTHWEST QUARTER OF SECTION 32, TOWNSHIP 41 NORTH, RANGE 4 EAST