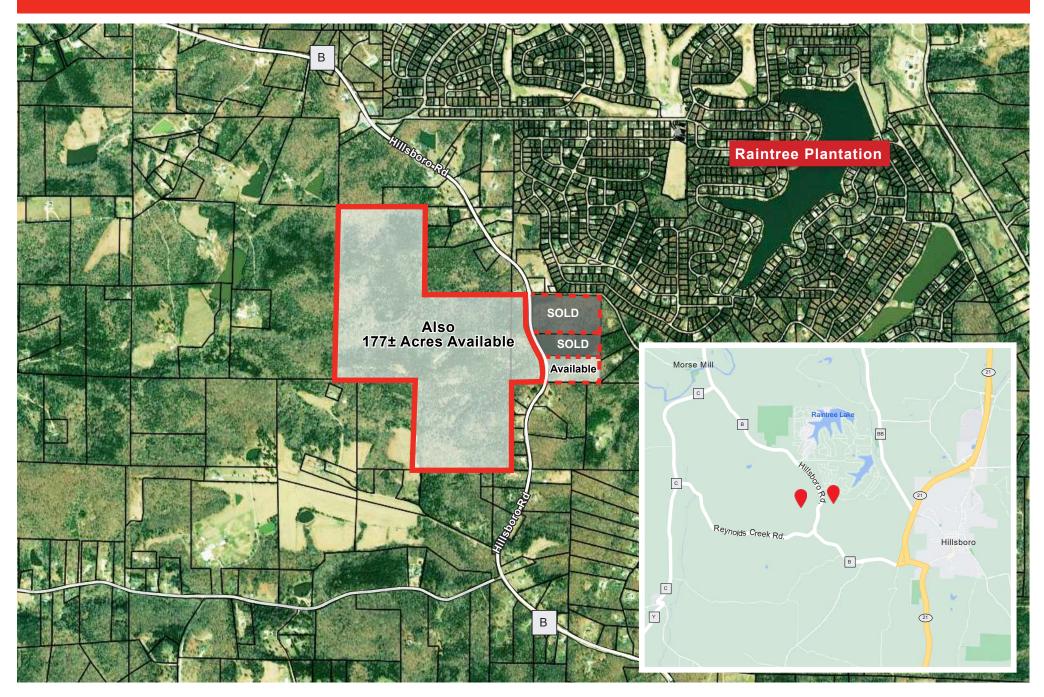

7± Residential Acres

## 7± Residential Acres

## 7± Residential Acres Sale Price: \$102,500

- Gentle Building Site
- 4 Minutes from HWY 21
- Natural Setting
- Common-Sense Restrictions

Contact: Jeff Price jprice@hillikercorp.com

BOUNDARY SURVEY
PART OF THE NORTHWEST QUARTER OF SECTION 32, TOWNSHIP 41 NORTH, RANGE 4 EAST