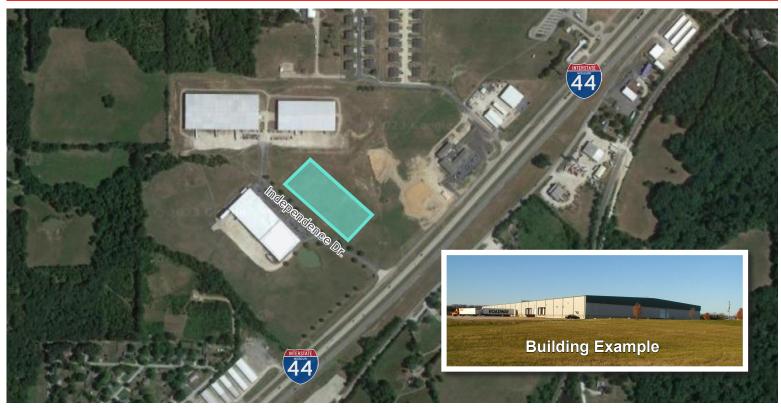

## 20,000-120,000± Sq. Ft. Office/Warehouse

## **For Lease**

**RARE CUSTOM SPEC. OPPORTUNITY!** 

777 Independence Dr. West Sullivan, MO 63080

## Lease Rate: \$6.00-7.25/Sq. Ft. NNN

- Next to I-44
- 30' Ceiling Height
- Multiple Docks With Levelers
  Grade-Level Drive-In Doors
- Paved Parking Lot With Gravel TruckDocking Areas