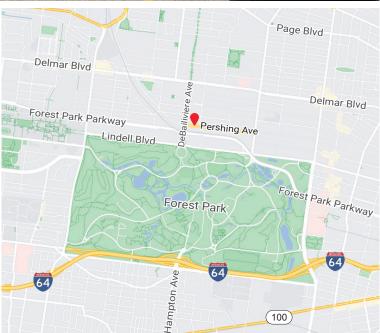

## 5615 Pershing Ave. St. Louis, MO 63112

## Lease Price: \$15.00/Sq. Ft., MG

- Attractive Historic Building Near Metro Link, Restaurants, New Apartment Developments, WASH U., & Forest Park
- Elevator Served Building
- Off-Street Parking
- Clean Spaces with Private Offices, Conference Rooms, & Reception Area
- Join Tenants such as WASH U. Eye Center