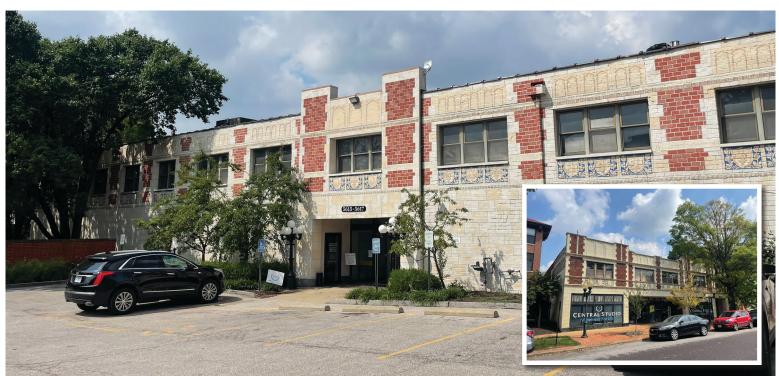

# **For Lease** Continental Car Building-2,000± SF & 4,000± SF Office

## 5615 Pershing Ave. St. Louis, MO 63112

## Lease Price: \$15.00/Sq. Ft., MG

- Attractive Historic Building Near Metro Link, Restaurants, New Apartment Developments, WASH U., & Forest Park
- Elevator Served Building
- Off-Street Parking
- Clean Spaces with Private Offices, Conference Rooms, & Reception Area
- Join Tenants such as WASH U. Eye Center