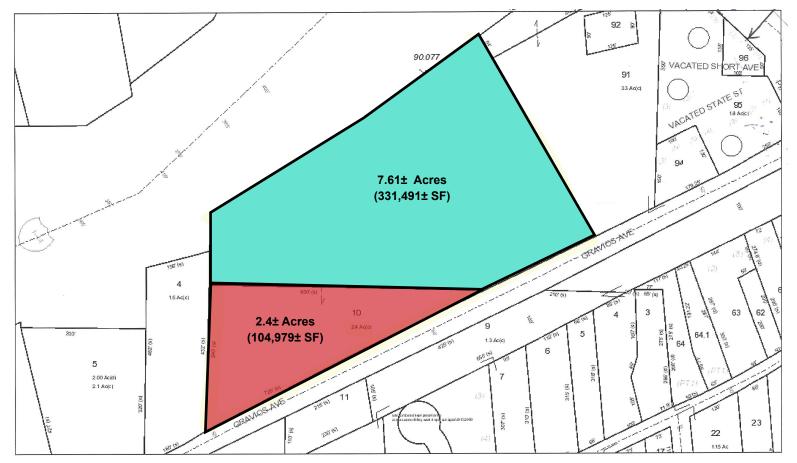

## 2.4± and 7.61± Commercial Acres

2.41± Acres (104,979± SF)- Sale Price: \$110,000.00 7.61± Acres (331,491± SF)- Sale Price: \$345,000.00

- 1,800 Ft. Away From I-44 at the St. Clair 239 Exit
- Multiple Building Sites
- I-44 and Service Rd. Frontage
- Billboard on Property Generating Revenue
- Zoned C-2 General Commercial