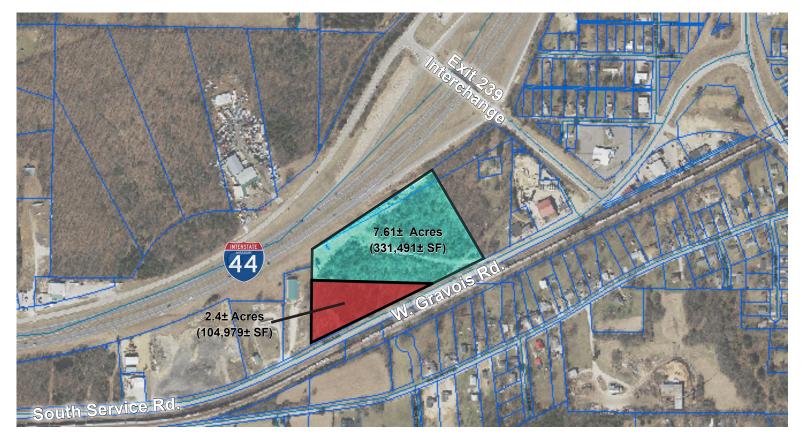

## 2.4± and 7.61± Commercial Acres

2.41± Acres (104,979± SF)- Sale Price: \$110,000.00 7.61± Acres (331,491± SF)- Sale Price: \$345,000.00

- 1,800 Ft. Away From I-44 at the St. Clair 239 Exit
- Multiple Building Sites
- I-44 and Service Rd. Frontage
- Billboard on Property Generating Revenue
- Zoned C-2 General Commercial