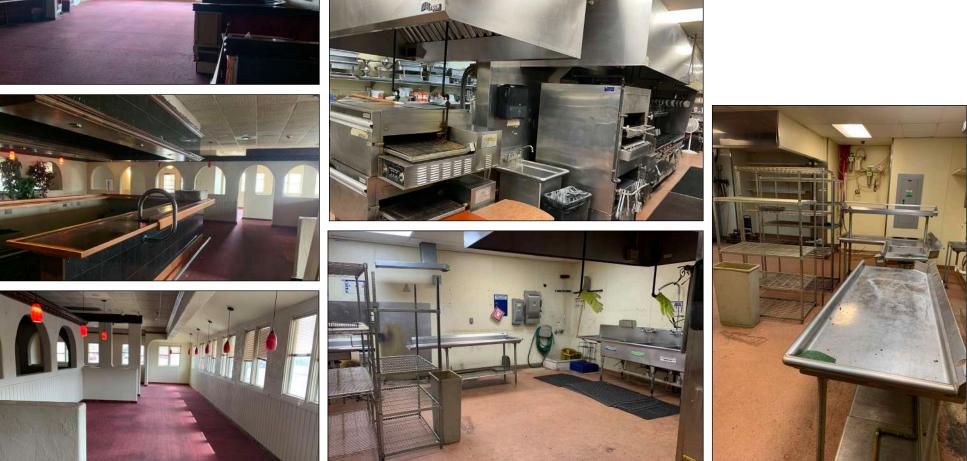

### FOR SALE / FOR LEASE 6,400 SQ. FT. RESTAURANT

130 Ludwig Dr. Fairview Heights, IL 62208

- 2 hood systems in-place and code compliant
- Large walk-in cooler and freezer combination \*All cooking equipment has been removed\*