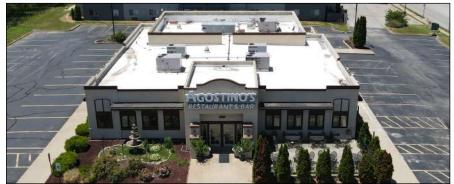

## FOR SALE / FOR LEASE 6,400 SQ. FT. RESTAURANT

130 Ludwig Dr. Fairview Heights, IL 62208

Office

Industrial

- 6,400 SQ. FT. restaurant building
- Large 1.61 acre land site
- Well-maintained restaurant/bar INCLUDES kitchen hoods
- Ample parking
- Pylon sign along I-64
- Highly visible location with over 250' of frontage along I-64 with 72,620 vehicles per day
- 675 hotel/motel rooms spread over nine properties within 1 mile
- Located within Fairview Heights, dense retail corridor with over 5 million square feet of retail within 3 miles
- Adjacent to a national, top performing Red Lobster Restaurant
- Attractive demographic profile
- Easy access to both I-64 and Highway 159
- Lease Rate: \$19.50 NNN Lease Rate: \$19.50 NNN
- Sale Price: \$1,250,000