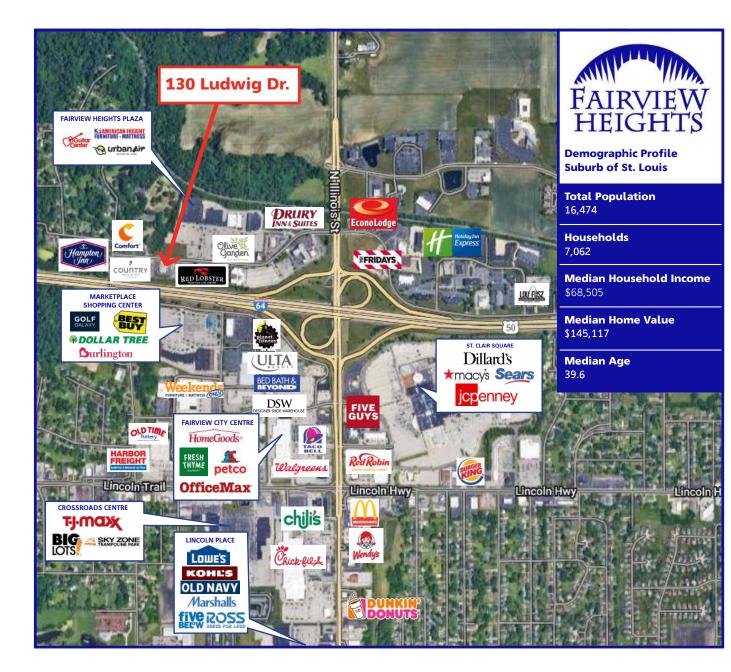

Information is from appropriate sources but is not guaranteed. No representation is made to environmental or other conditions of property. We recommend purchaser investigate fully.

Fairview Heights is located in the southwest corner of the State of Illinois about 13 miles from St. Louis, Missouri. The population of Fairview Heights is 16,474. Fairview Heights, proximity to St. Louis makes it ideal for manufacturing and retail industries.

This growing community offers all the advantages of a St. Louis Metro location, yet retains small town hospitality and well planned travel routes. Fairview Heights is a local center of retail trade and tourism for all of Southwestern Illinois. St. Clair Square Mall is a shoppers paradise offering a variety of shops and restaurants.