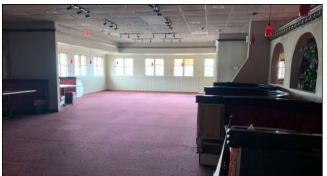

## FOR SALE / FOR LEASE 6,400 SQ. FT. RESTAURANT

130 Ludwig Dr. Fairview Heights, IL 62208

Office

Industrial

- 6,400 SQ. FT. restaurant building
- Large 1.61 acre land site
- Well-maintained restaurant/bar INCLUDES kitchen hoods
- Ample parking
- Pylon sign along I-64
- Highly visible location with over 250' of frontage along I-64 with 72,620 vehicles per day
- 675 hotel/motel rooms spread over nine properties within 1 mile
- Located within Fairview Heights, dense retail corridor with over 5 million square feet of retail within 3 miles
- Adjacent to a national, top performing Red Lobster Restaurant
- Attractive demographic profile
- Easy access to both I-64 and Highway 159
- Lease Rate: \$19.50 NNN Lease Rate: \$19.50 NNN
- Sale Price: \$1,250,000