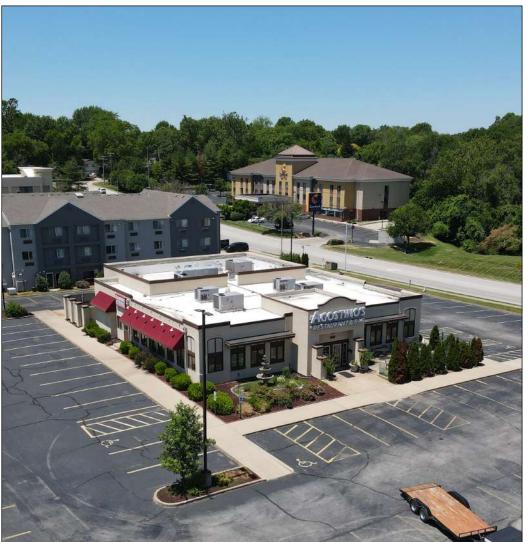

# FOR SALE/ FOR LEASE 6,400 SQ. FT. RESTAURANT 130 Ludwig Dr. Fairview Heights, IL 62208

64

HILLIKER CORPORATION®

## FOR SALE / FOR LEASE 6,400 SQ. FT. RESTAURANT

130 Ludwig Dr. Fairview Heights, IL 62208

Office

Industrial

- 6,400 SQ. FT. restaurant building
- Large 1.61 acre land site
- Well-maintained restaurant/bar INCLUDES kitchen hoods
- Ample parking
- Pylon sign along I-64
- Highly visible location with over 250' of frontage along I-64 with 72,620 vehicles per day
- 675 hotel/motel rooms spread over nine properties within 1 mile
- Located within Fairview Heights, dense retail corridor with over 5 million square feet of retail within 3 miles
- Adjacent to a national, top performing Red Lobster Restaurant
- Attractive demographic profile
- Easy access to both I-64 and Highway 159
- Lease Rate: \$19.50 NNN Lease Rate: \$19.50 NNN
- Sale Price: \$1,250,000