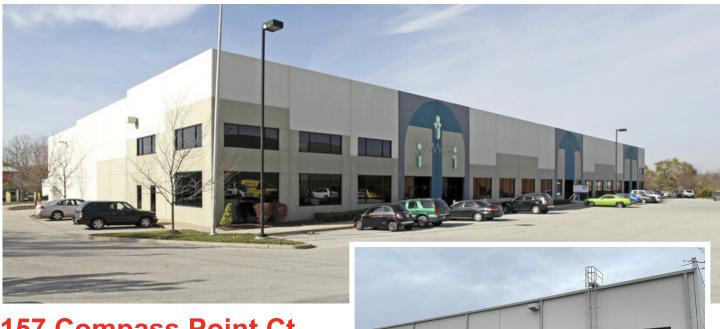

### 157 Compass Point Ct. St. Charles, MO 63301 Lease Rate: \$8.00/SF Gross

- 5,900± Sq. Ft. Office
- 4 docks, 2 Drive-in Doors
- 24ft. Clear Height
- Column Spacing 40x35
- Available Sub-Lease Expiration: Sept. 30, 2026
- Longer Lease Term with Ownership Possible