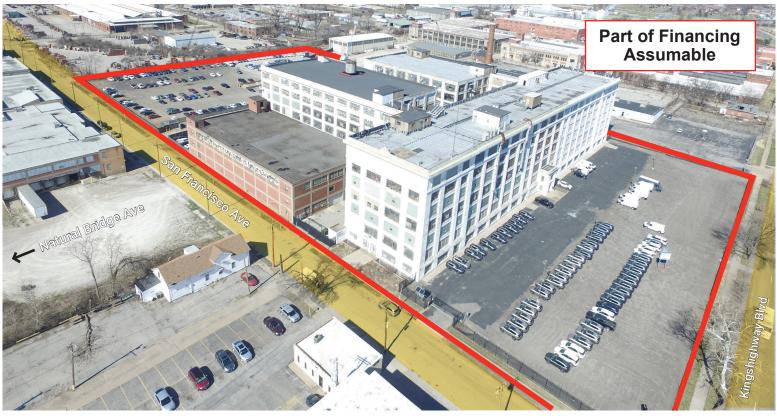

# **For Sale**

640,000± Sq. Ft. on 9.712± Acres

3901 N. Kingshighway Blvd. St. Louis, MO 63115 (Near Natural Bridge)

## Sale Price: \$4,975,000 (\$7.77/Sq. Ft.)

- 4 main buildings connected with passageways
  - See back of brochure for building information and site plan
- Secured, storage yard at the rear of the site (West)
  - 126,324± SF (2.9± Acres)
  - Asphalt Paved
  - Automated gate with key card entry
- Excess secured land at the front of the site (East)
  - 67,518± SF (1.55± Acres)
- P&L Statement Available