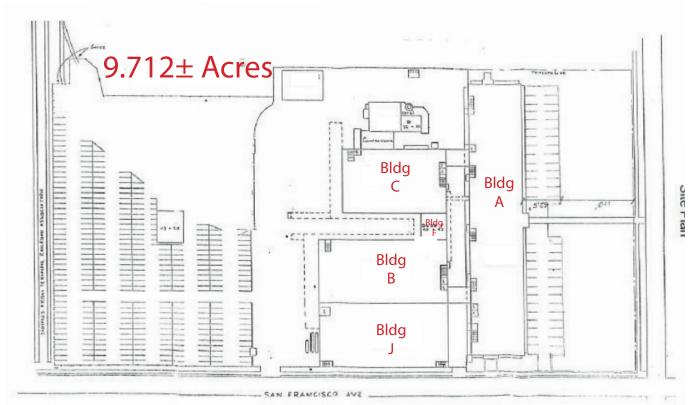

## Sale Price: \$4,975,000 (\$7.77/Sq. Ft.)

- 4 main buildings connected with passageways
  - See back of brochure for building information and site plan
- Secured, storage yard at the rear of the site (West)
  - 126,324± SF (2.9± Acres)
  - Asphalt Paved
  - Automated gate with key card entry
- Excess secured land at the front of the site (East)
  - 67,518± SF (1.55± Acres)
- P&L Statement Available

#### Building A: 235,200± SF (80' x 420')

- 8 levels with 2 drive-in doors
- Each floor plate: 33,600± SF
- Roof is currently leased to 4 cellular companies
  1 owned by building (T-Mobile + AT&T)
- 2 Passenger elevators
- 5 enclosed stairways

#### Building C: 112,000± SF 9 (100' x 160')

- 8 levels
- Each floor plate: 16,000± SF
- 2 freight elevators (4,500 LB + 10,000 LB)
- 2 enclosed stairways
- Dock access

#### **Building F: 1,720± SF**

- 1 story
- Connects Building B with Building C

### Building B: 140,000± SF (100' x 200')

- 8 levels
- Each floor plate: 20,000± SF
- 2 freight elevators 4,500 LB, 1 Automobile Elevator from Lower Level to 4th Floor
- Public storage units
- 2 enclosed stairways
- Dock access

#### Building J: 60,000± SF (100' x 200')

- 4 levels
- Each floor plate: 20,000± SF
- One 10,000 lb freight elevator
- 2 enclosed stairways
- Dock access

Office Industrial Retail Institutional Investment Management