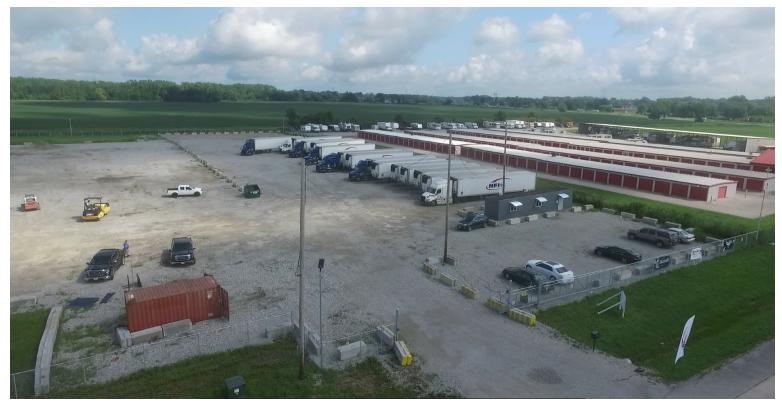

## **Outside Materials Storage/Truck Trailer Parking**

## 914 St. Thomas Road Granite City, IL 62040

Lease Rate: \$1,850/Acre Monthly

Contact: Patrick T. McKay ptmckay@hillikercorp.com

H. Meade Summers hsummers@hillikercorp.com

- 1-10 Acres Available
- Rocked And Fenced 10 Acre Parcel
- Located On Illinois Highway 3
- 2 Minutes South Of I-270
- 8 Minutes From St. Louis Across McKinley Bridge