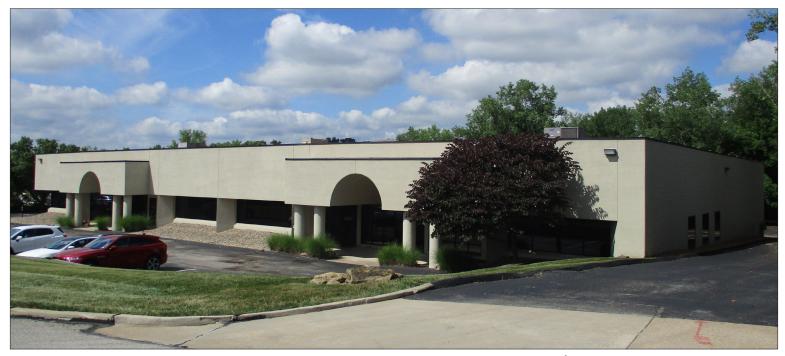

## For Lease

## 2,898± Sq. Ft. Office

## 459 Sovereign Court Ballwin, MO 63011

- Numerous Private Offices
- Conference Room
- Open Workstation Area
- Kitchen/Break Area
- Two Restrooms
- Storage Area With Double Man Door Access to Loading Platform
- High Image in Well Maintained Building
- Part Of A 26,494 Sq. Ft. Multi-Tenant Bldg.
- 2.5 Miles to I-270 and Minutes to Highway 141
- Onsite Ownership

(Floor Plan On Back)

Lease Rate: \$12.95/Sq. Ft., M.G.

Contact: Patrick T. McKay ptmckay@hillikercorp.com

Office Industrial Retail Institutional Investment Management

Commercial Real Estate 1401 S. Brentwood Blvd. Suite 650 St. Louis, MO 63144 www.hillikercorp.com 314 781 0001