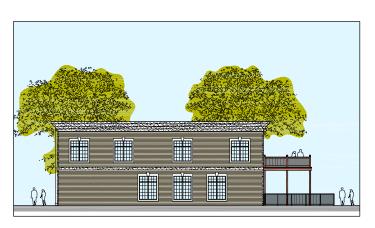

Site Study for 16800 Manchester Road Wildwood, Missouri

C1

SCHEMATIC FRONT ELEVATION (FACES HIGHWAY 'N')