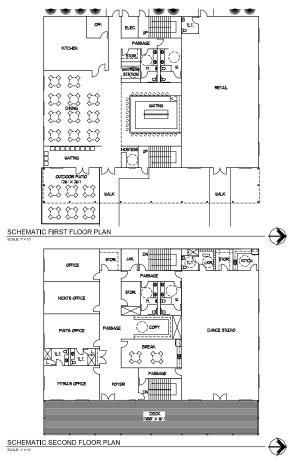

Sale Price: \$295,000

Reduced Price: \$269,000

**Contact: Will Aschinger** waschinger@hillikercorp.com

- 100' Road Frontage X 435' Depth
- New Curb Cut On East Corner
- 10,000 Sq. Ft. Building Plans Available
  - See Rendering Plans
- Great Building Site For Businesses Like:
  - Retail Specialty
  - Doctors, Chiropractors Office
  - **Attorneys**

## SITE STUDY 16800 Manchester Road

SETBACK REQUIREMENTS PROBLY YARD 60' SDC/MEAR YARD 50'

PER A CONVERSATION
WITH JOE AT CITY, THE
SITE WILL NEED TO BE
REZONED TO A
PLANNED DISTRICT. TH
BUILDING AND PARKING
SET BACKS WILL BE
ESTABLISHED BY AN
APPROVED SITE PLAN.
THIS MIGHT NOT BE