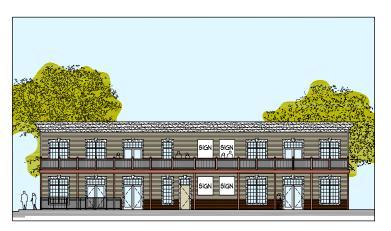

Site Study for 16800 Manchester Road Wildwood, Missouri

C1

SCHEMATIC FRONT ELEVATION (FACES HIGHWAY 'N')