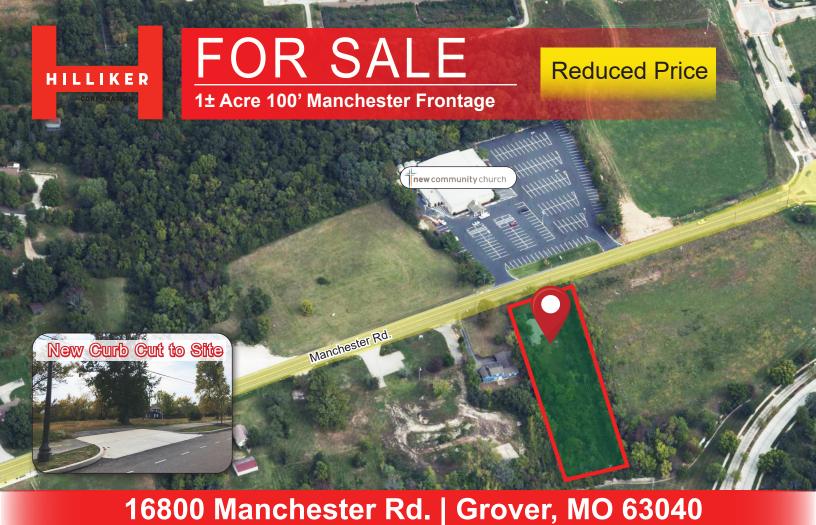

Sale Price: \$295,000

Reduced Price: \$269,000

**Contact: Will Aschinger** waschinger@hillikercorp.com

- 100' Road Frontage X 435' Depth
- New Curb Cut On East Corner
- 10,000 Sq. Ft. Building Plans Available
  - See Rendering Plans
- Great Building Site For Businesses Like:
  - Retail Specialty
  - Doctors, Chiropractors Office
  - **Attorneys**