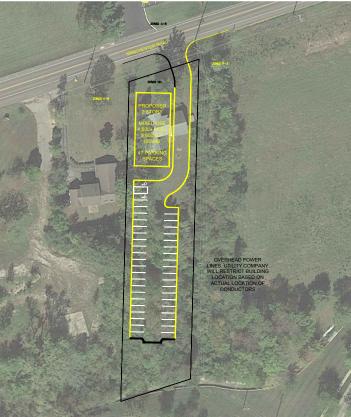

## SITE STUDY 16800 Manchester Road

SETBACK REQUIREMENTS PROBLY YARD 60' SDC/MEAR YARD 50'

PER A CONVERSATION
WITH JOE AT CITY, THE
SITE WILL NEED TO BE
REZONED TO A
PLANNED DISTRICT. TH
BUILDING AND PARKING
SET BACKS WILL BE
ESTABLISHED BY AN
APPROVED SITE PLAN.
THIS MIGHT NOT BE

Site Study for 16800 Manchester Road Wildwood, Missouri

C1

SCHEMATIC FRONT ELEVATION (FACES HIGHWAY 'N')