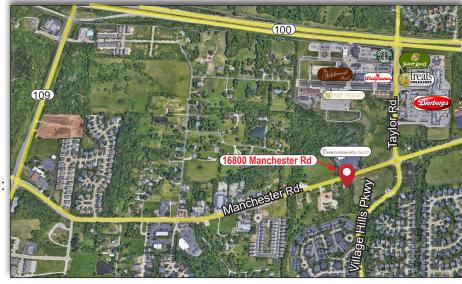

Sale Price: \$295,000

Reduced Price: \$269,000

**Contact: Will Aschinger** waschinger@hillikercorp.com

- 100' Road Frontage X 435' Depth
- New Curb Cut On East Corner
- 10,000 Sq. Ft. Building Plans Available
  - See Rendering Plans
- Great Building Site For Businesses Like:
  - Retail Specialty
  - Doctors, Chiropractors Office
  - **Attorneys**