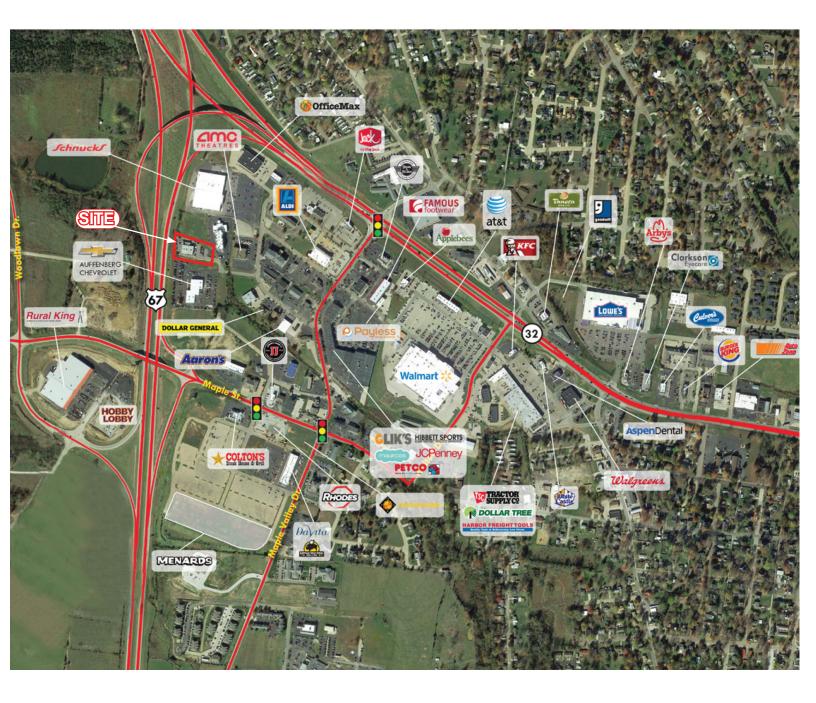

## Sale Price: \$1,500,000 Lease Rate: \$15/ Sq. Ft., MG

- Free-standing Retail Building With Hwy 67 Road Proximity
- 30+ Parking Spaces
- Dock with 8 ft. Door
- Join Walmart, Lowe's, Menards, Schnucks, Aldi, And More Within a Mile