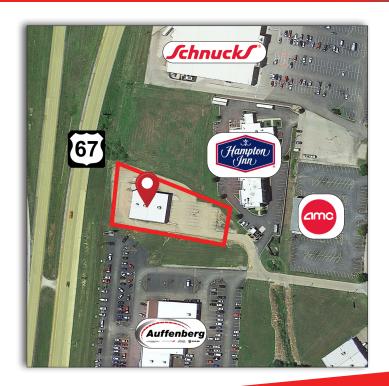

## 840 Valley Creek Dr. | Farmington, MO 63640

## Sale Price: \$1,500,000 Lease Rate: \$15/ Sq. Ft., MG

- Free-standing Retail Building With Hwy 67 Road Proximity
- 30+ Parking Spaces
- Dock with 8 ft. Door
- Join Walmart, Lowe's, Menards, Schnucks, Aldi, And More Within a Mile