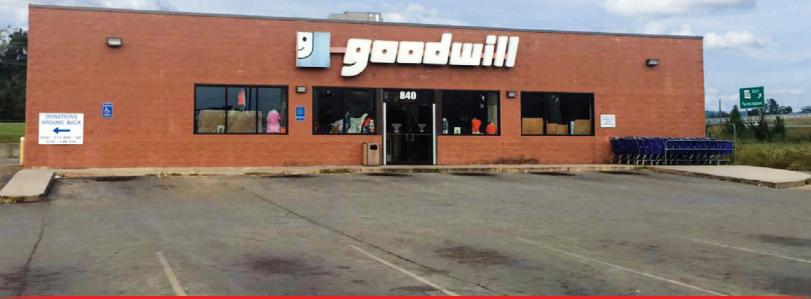

## 840 Valley Creek Dr. | Farmington, MO 63640

## Sale Price: \$1,500,000 Lease Rate: \$15/ Sq. Ft., MG

- Free-standing Retail Building With Hwy 67 Road Proximity
- 30+ Parking Spaces
- Dock with 8 ft. Door
- Join Walmart, Lowe's, Menards, Schnucks, Aldi, And More Within a Mile