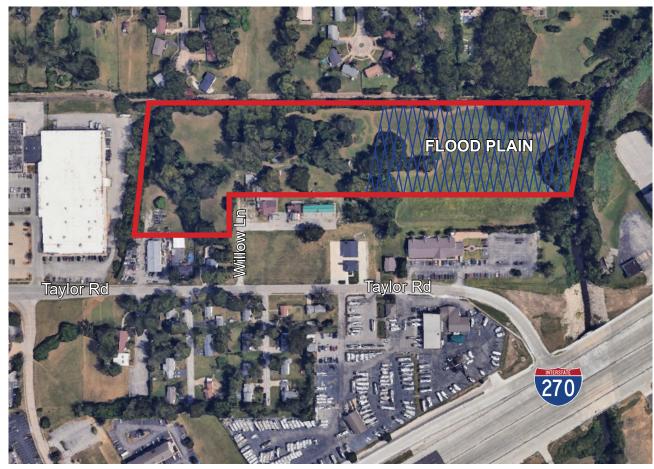

## 7221, 7224, & 7230 Willow Lane Hazelwood, MO 63042

#### Reduced Sale Price: \$499,000.00 (\$1.38/Sq.Ft.)

- Interstate 270 at Lindbergh
- Hazelwood Has Designated This Area For
  Commercial Development In Their Planning
- Outside Storage
- Flat Land /May Divide
- All Utilities At Site
- Includes Residence That Could Be Converted To Offices
- Contractor's Lots, R.V. & Boat Storage etc.

\*Survey On Back\*

Contact: Patrick T. McKay ptmckay@hillikercorp.com