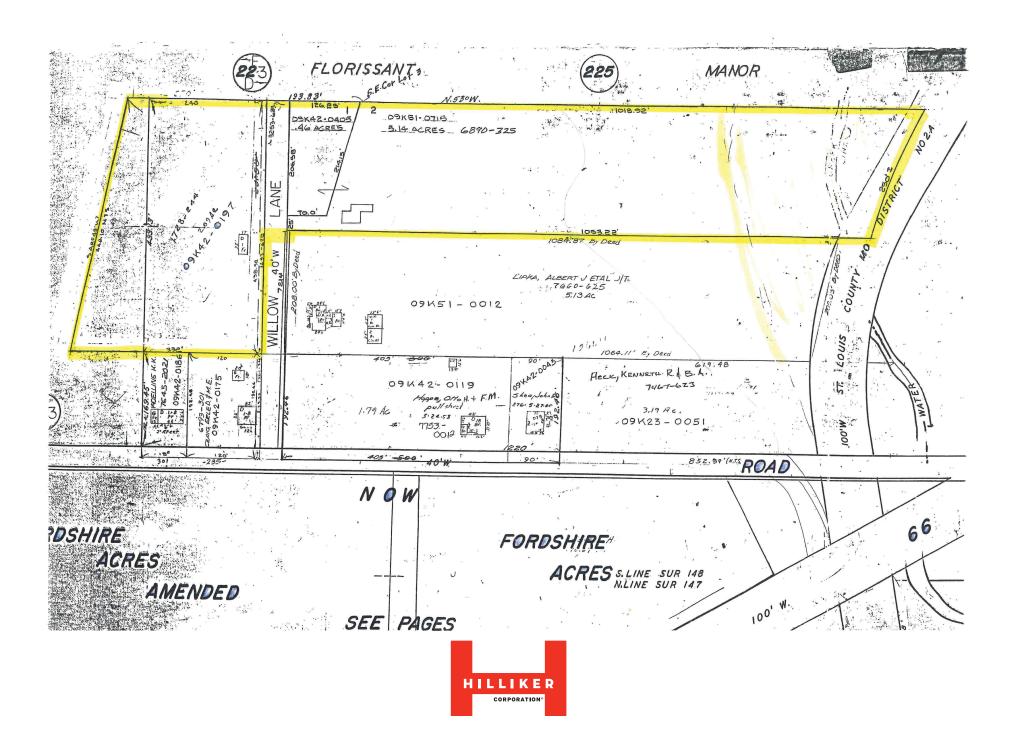

Commercial Development In Their Planning
- Outside Storage
- Flat Land /May Divide
- All Utilities At Site
- Includes Residence That Could Be Converted To Offices
- Contractor's Lots, R.V. & Boat Storage etc.

\*Survey On Back\*

Contact: Patrick T. McKay ptmckay@hillikercorp.com

#### OFFICE • INDUSTRIAL • RETAIL • INSTITUTIONAL • INVESTMENT • MANAGEMENT



Commercial Real Estate 1401 S. Brentwood Blvd. Suite 650 St. Louis, MO 63144

www.hillikercorp.com

### 314-781-0001 Individual Memberships in the Society SIOR Of industrial and Office Realtors

Information is from appropriate sources but is not guaranteed. No representations is made to environmental or other conditions of property. We recommend purchaser investigate fully.

### 7221, 7224, & 7230 Willow Lane | Hazelwood, MO 63042