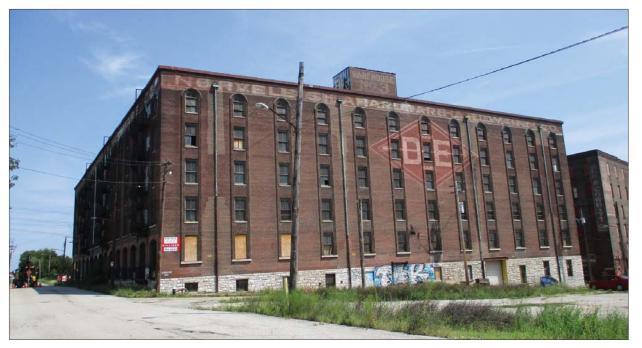

# For Sale 250,000± Sq. Ft. Warehouse Loft Conversion Property

### 1230 N. 2nd Street St. Louis, MO 63102

#### N. Laclede's Landing Location

- Plus Full Basement with Drive-in Door
- Great Views of Mississippi River And Downtown
- 100% Sprinklered
- Brick with Timber Floors and Beams
- Adjacent Warehouse Available
- Eligible for Historic Tax Credits
- 2 Blocks to Horseshoe Casino & Four Seasons Hotel