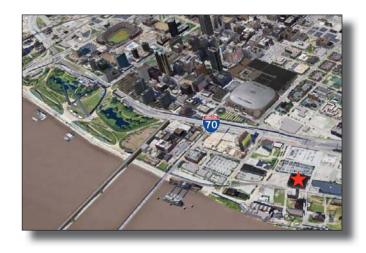

### 1230 N. 2nd Street St. Louis, MO 63102

#### N. Laclede's Landing Location

- Plus Full Basement with Drive-in Door
- Great Views of Mississippi River And Downtown
- 100% Sprinklered
- Brick with Timber Floors and Beams
- Adjacent Warehouse Available
- Eligible for Historic Tax Credits
- 2 Blocks to Horseshoe Casino & Four Seasons Hotel