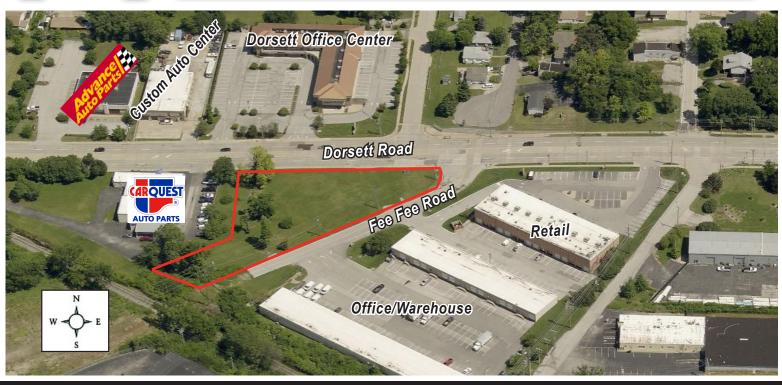

## 11700 Dorsett Road & 313 Fee Fee Road Maryland Heights, MO 63043

## Sale Price: \$435,600.00

Reduced Price: \$353,925.00

- Site for Office, Retail, Service or Light Manufacturing.
- Zoned M-1
- Excellent visibility 416± feet of frontage on Dorsett Road.
- Four lane road with daily traffic counts of 16,000± VPD.
- Located in City's redevelopment area with 15-year TIF potential