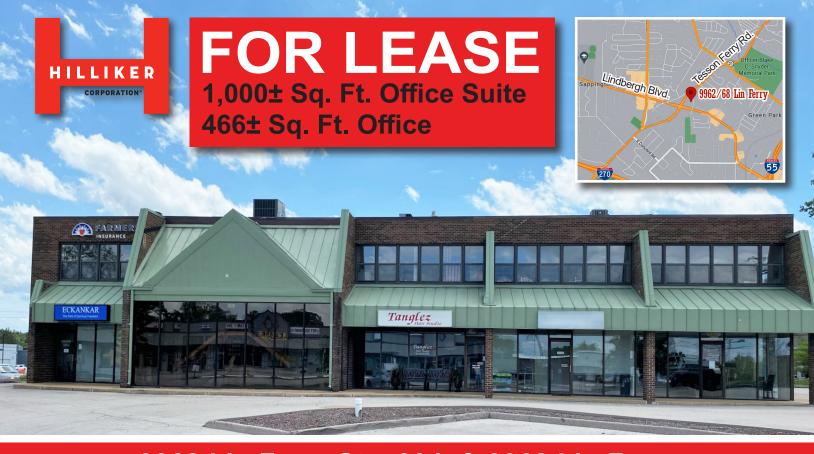

## 9962 Lin Ferry Ste. 204 & 9968 Lin Ferry St. Louis County, MO 63123

## First Floor Suite - 1,000± Sq. Ft.

- Direct Entry from Parking Lot
- \$17.50/Sq. Ft. (\$1,458/Month) + CAM & Electric

## Second Floor Office - 466± Sq. Ft.

- \$750/Month
- Located Near South Lindbergh & Tesson Ferry Intersection

**Contact: Scott Martin** (Owner/Broker) smartin@hillikercorp.com

OFFICE **INDUSTRIAL RETAIL** INSTITUTIONAL • INVESTMENT MANAGEMENT