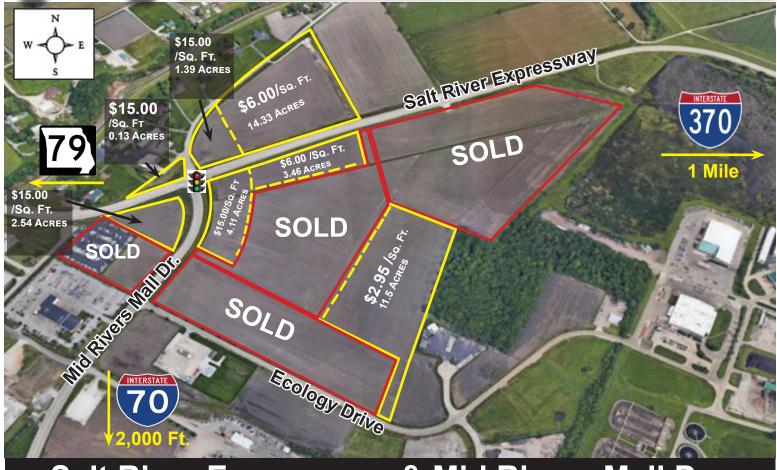

## FOR SALE: 36± Acres

## Salt River Expressway & Mid Rivers Mall Dr. St. Peters. MO

## Lot Sizes and Locations Set to **Buyers' Specifications**

- Pre Approved Curb Cuts
- All Utilities Available
- Level
- Zoned for Business Use

## Will Divide

To Lots as Small as 1 Acre

**Contact: William Aschinger** waschinger@hillikercorp.com Kevin Eskridge keskridge@hillikercorp.com

 INDUSTRIAL INSTITUTIONAL
INVESTMENT **OFFICE RETAIL** MANAGEMENT