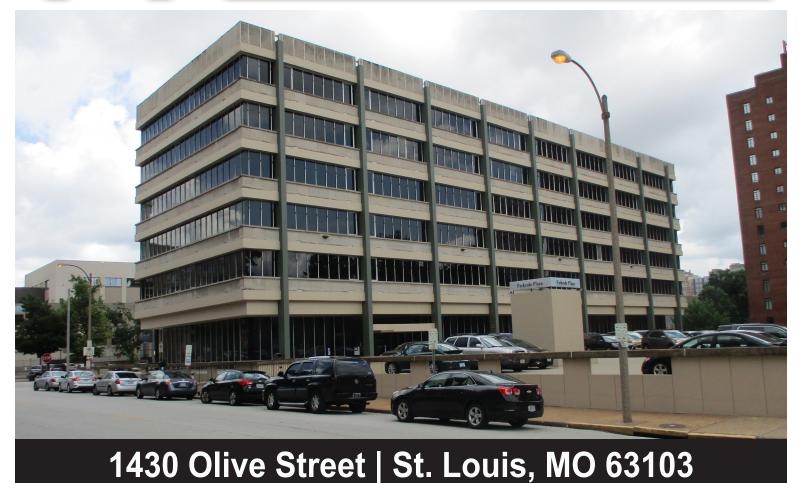

## **FOR LEASE**

4,000±-42,300± Sq.Ft. Office Space

Lease Rate:

\$11.95 - \$13.95/Sq. Ft., Full Service

(Excluding Janitorial)

Centrally Located: Across from the Enterprise Center. Home of the Blues

- Top Two Floors Available, Plus 2nd Floor
- New Computerized H.V.A.C., New Chiller, Cooling Tower, Etc.

**Contact: H. Meade Summers (Owner/Broker)** hsummers@hillikercorp.com

- Covered On-Site Parking
- Clear Span Office Space
- On-Site Property Manager and Armed Security

 INDUSTRIAL **INSTITUTIONAL** • **INVESTMENT**  MANAGEMENT **OFFICE** RETAIL