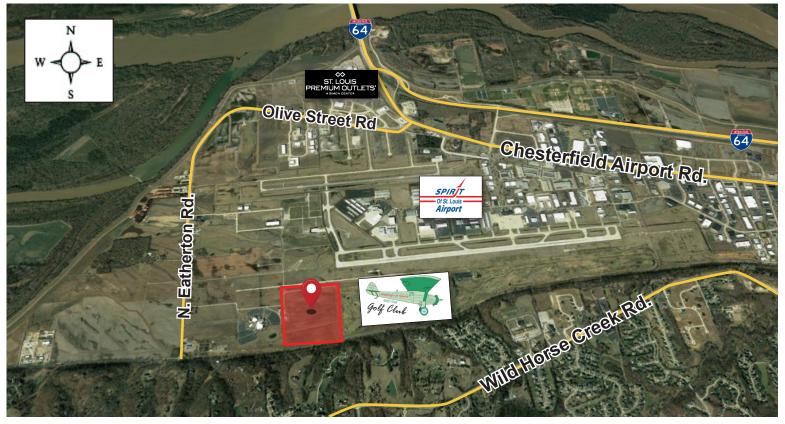

## 120 N. Eatherton Rd. Chesterfield, MO 63005

Sale Price: \$4,962,899.70

(\$2.75/Sq. Ft.)

Contact: H. Meade Summers hsummers@hillikercorp.com

- Minutes from Restaurants & Shopping
- Growing Chesterfield Location
- Minutes from Hwy. 40/64
- Next to Spirit of St. Louis Airport

- Utilities Available
- Zoned "NU"
- Excellent Demographics.
- Adjoins Landings at Spirit Golf Club

Office Industrial Retail Institutional Investment Management

Commercial Real Estate 1401 S. Brentwood Blvd. Suite 650 St. Louis, MO 63144 www.hillikercorp.com 314 781 0001