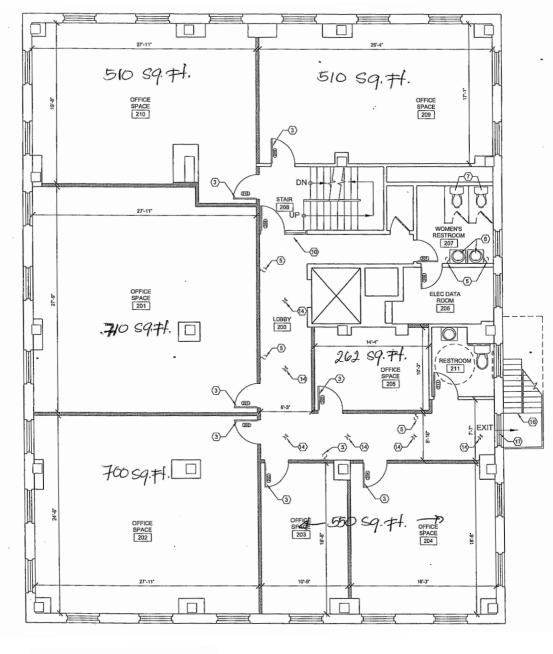

Lease

### 561 Sq. Ft. C.W.E - Office



## 462 North Taylor St. Louis, MO 63108

Lease Rate: \$775.00 monthly

**Contact: Patrick T. McKay** 

ptmckay@hillikercorp.com

- 561 Sq. Ft. Office Suite Available Suite 209
- Corner Suite Great Window Lines
- Completed Historic Redevelopment
- Three Level, Multi-Tenant Building
- All New H.V.A.C., Windows, Restrooms, Office Build Out and Finishes

- Beautiful Terrazzo Floors Throughout
- Elevator and ADA Served Property, Secure Access Entry -Way
- Private- Fenced Parking Lot- Free Parking
- A Spectacular Office Building!



Information is from appropriate sources but is not guaranteed. No representation is made to environmental or other conditions of property. We recommend purchaser investigate fully.

# For Lease

## 561 Sq. Ft. C.W.E - Office



1) SECOND FLOOR PLAN

Office

#### Industrial Retail

Institutional In

Investment Management



Commercial Real Estate Services 1401 S. Brentwood Blvd. Suite 650 St. Louis, MO 63144 www.hillikercorp.com

#### 314 781 0001



Individual Membership in the Society of Industrial and Office Realtors

Information is from appropriate sources but is not guaranteed. No representation is made to environmental or other conditions of property. We recommend purchaser investigate fully.